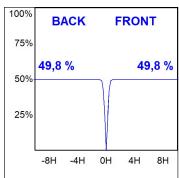

## **TECHNICAL SPECIFICATIONS:**

Light output: 788 lm °K: 4000 Plum: 10,5W CRI: 90 Efficacy: 75,1 lm/w R9: 71 UGR: 16 3

MacAdam: Type: СОВ

LED Lifetime: 72.000 L80 B10 (Ta=25°C) Gear: Electronic

8,4W Power: