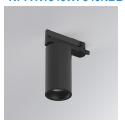

## **KOMBIC 70 TRACK**

## K71TK1540WF940NBB

## **KOMBIC 70 TK 1500 IP40 9NW WFL B/B**

## Description:

LAMP Suspended or ceiling mounting downlight KOMBIC 70 TK 1500. Body made of recycled aluminium extrusion at a rate of 75% and reflector made of recycled polycarbonate R-PC FR WHITE TM non-brominated flame retardant additive. Flammability grade V0 according to UL94. Inner reflector finished in black and Wide Flood optic for greater efficiency and to achieve controlled light distribution and low glare level, less than UGR<16. Heatsink made of die-cast aluminium. COB LED, colour temperature 4000K and IRC90. Electronic ON OFF gear included. IP40 rated. Insulation Class II. Photobiological safety group 0. LED life time: 72.000 L80 B10. Available finishes: White and black.

Finish: Matte black RAL 9011

Weight: 580 g

Installation: 3-Circuit track