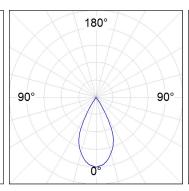

## **PHOTOMETRIC DATA:**

K71TK1540WF940NBB  $\eta$  = 100% lmax = 1601 cd/klmUTE: CIE: 99 100 100 100 100