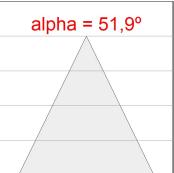

## **PHOTOMETRIC DATA:**

K71TK1540WF940NBB  $\eta$  = 100% lmax = 1601 cd/klmUTE: CIE: 99 100 100 100 100