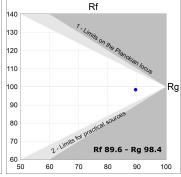

## **TECHNICAL SPECIFICATIONS:**

Light output: 788 lm °K: 4000 Plum: 10,5W CRI: 90 Efficacy: 75,1 lm/w R9: 71 UGR: 16 3

MacAdam: Type: СОВ

LED Lifetime: 72.000 L80 B10 (Ta=25°C) Gear: Electronic

8,4W Power: