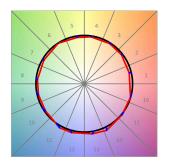

## **TECHNICAL SPECIFICATIONS:**

Light output: 788 lm °K: 4000 Plum: 10,5W CRI: 90 Efficacy: 75,1 lm/w R9: 71 UGR: 16 3

MacAdam: Type: СОВ

LED Lifetime: 72.000 L80 B10 (Ta=25°C) Gear: Electronic

8,4W Power: