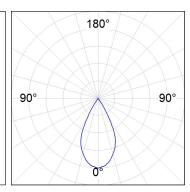

#### **PHOTOMETRIC DATA:**

K71TK1540WF940DWW  $\eta$  = 100% lmax = 1601 cd/klmUTE: CIE: 99 100 100 100 100