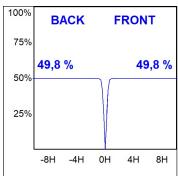

#### **PHOTOMETRIC DATA:**

K71TK1540WF940DWW  $\eta$  = 100% lmax = 1601 cd/klmUTE: CIE: 99 100 100 100 100