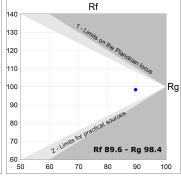

#### **TECHNICAL SPECIFICATIONS:**

Light output: 884 lm °K: 4000 Plum: 10,3W CRI: 90 Efficacy: 85,8 lm/w R9: 71 UGR: 19 MacAdam: 3

Type: СОВ Power Supply: 220-240V 50/60Hz LED Lifetime: 72.000 L80 B10 (Ta=25°C) Gear: Adjustable DALI