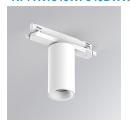

#### **KOMBIC 70 TRACK**

#### K71TK1540WF940DWW

# **KOMBIC 70 TK 1500 IP40 9NW WFL D W/W**

#### Description:

LAMP Suspended or ceiling mounting downlight KOMBIC 70 TK 1500. Body made of recycled aluminium extrusion at a rate of 75% and reflector made of recycled polycarbonate R-PC FR WHITE TM non-brominated flame retardant additive. Flammability grade V0 according to UL94. Inner reflector finished in white and Wide Flood optic for greater efficiency and to achieve controlled light distribution and low glare level, less than UGR<16. Heatsink made of die-cast aluminium. COB LED, colour temperature 4000K and IRC90. Electronic DALI gear included. IP40 rated. Insulation Class II. Photobiological safety group 0. LED life time: 72.000 L80 B10. Available finishes: White and black.

Finish: Matte white RAL 9010

Weight: 620 g

Installation: 3-Circuit track