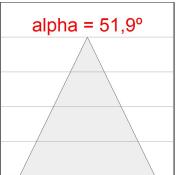

#### **PHOTOMETRIC DATA:**

K71TK1540WF940DWW  $\eta$  = 100% lmax = 1601 cd/klmUTE: CIE: 99 100 100 100 100