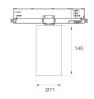

Finish: Matte white RAL 9010

Weight: 620 g

Installation: 3-Circuit track

#### **TECHNICAL SPECIFICATIONS:**

Light output: 884 lm °K: 4000 Plum: 10,3W CRI: 90 Efficacy: 85,8 lm/w R9: 71 UGR: 19 MacAdam: 3

Type: СОВ Power Supply: 220-240V 50/60Hz LED Lifetime: 72.000 L80 B10 (Ta=25°C) Gear: Adjustable DALI