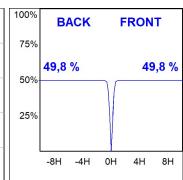

# **PHOTOMETRIC DATA:**

K71TK1540WF930NWW  $\eta$  = 100% lmax = 1601 cd/klmUTE:

CIE: 99 100 100 100 100