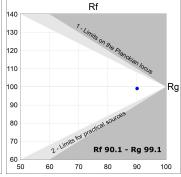

## **TECHNICAL SPECIFICATIONS:**

Light output: 829 lm °K: 3000 Plum: 10,5W CRI: 90 Efficacy: 79 lm/w R9: 54 UGR: 19 MacAdam: 3

Type: СОВ Power Supply: 220-240V 50/60Hz

LED Lifetime: 72.000 L80 B10 (Ta=25°C) Gear: Electronic