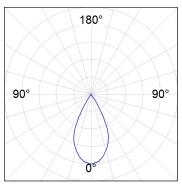

# **PHOTOMETRIC DATA:**

K71TK1540WF930NWW  $\eta$  = 100% lmax = 1601 cd/klmUTE:

CIE: 99 100 100 100 100