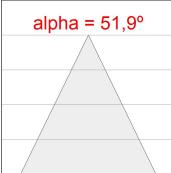

# **PHOTOMETRIC DATA:**

K71TK1540WF930NWW  $\eta$  = 100% lmax = 1601 cd/klmUTE:

CIE: 99 100 100 100 100