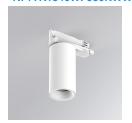

## **KOMBIC 70 TRACK**

## K71TK1540WF930NWW

**KOMBIC 70 TK 1500 IP40 9WW WFL W/W** 

## Description:

LAMP Suspended or ceiling mounting downlight KOMBIC 70 TK 1500. Body made of recycled aluminium extrusion at a rate of 75% and reflector made of recycled polycarbonate R-PC FR WHITE TM non-brominated flame retardant additive. Flammability grade V0 according to UL94. Inner reflector finished in white and Wide Flood optic for greater efficiency and to achieve controlled light distribution and low glare level, less than UGR<16. Heatsink made of die-cast aluminium. COB LED, colour temperature 3000K and IRC90. Electronic ON OFF gear included. IP40 rated. Insulation Class II. Photobiological safety group 0. LED life time: 72.000 L80 B10. Available finishes: White and black.

Finish: Matte white RAL 9010

Weight: 580 g

Installation: 3-Circuit track