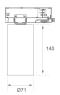

Finish: Matte white RAL 9010

Weight: 580 g

Installation: 3-Circuit track

## **TECHNICAL SPECIFICATIONS:**

Light output: 829 lm °K: 3000 Plum: 10,5W CRI: 90 Efficacy: 79 lm/w R9: 54 UGR: 19 MacAdam: 3

Type: СОВ Power Supply: 220-240V 50/60Hz

LED Lifetime: 72.000 L80 B10 (Ta=25°C) Gear: Electronic