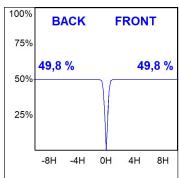

### **PHOTOMETRIC DATA:**

K71TK1540WF927DWW  $\eta$  = 100% lmax = 1601 cd/klmUTE:

CIE: 99 100 100 100 100