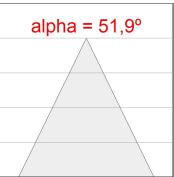

#### **TECHNICAL SPECIFICATIONS:**

Light output: 795 lm °K: 2700 Plum: 10,3W CRI: 90 Efficacy: 77,1 lm/w R9: 61 UGR: 19 MacAdam: 3

Type: СОВ Power Supply: 220-240V 50/60Hz LED Lifetime: 72.000 L80 B10 (Ta=25°C) Gear: Adjustable DALI