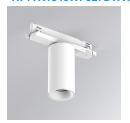

#### **KOMBIC 70 TRACK**

#### K71TK1540WF927DWW

# **KOMBIC 70 TK 1500 IP40 9VWW WFL D W/W**

#### Description:

LAMP Suspended or ceiling mounting downlight KOMBIC 70 TK 1500. Body made of recycled aluminium extrusion at a rate of 75% and reflector made of recycled polycarbonate R-PC FR WHITE TM non-brominated flame retardant additive. Flammability grade V0 according to UL94. Inner reflector finished in white and Wide Flood optic for greater efficiency and to achieve controlled light distribution and low glare level, less than UGR<16. Heatsink made of die-cast aluminium. COB LED, colour temperature 2700K and IRC90. Electronic DALI gear included. IP40 rated. Insulation Class II. Photobiological safety group 0. LED life time: 72.000 L80 B10. Available finishes: White and black.

Finish: Matte white RAL 9010

Weight: 620 g

Installation: 3-Circuit track