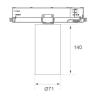

Finish: Matte white RAL 9010

Weight: 620 g

Installation: 3-Circuit track

#### **TECHNICAL SPECIFICATIONS:**

Light output: 795 lm °K: 2700 Plum: 10,3W CRI: 90 Efficacy: 77,1 lm/w R9: 61 UGR: 19 MacAdam: 3

Type: СОВ Power Supply: 220-240V 50/60Hz LED Lifetime: 72.000 L80 B10 (Ta=25°C) Gear: Adjustable DALI

8,4W Power: