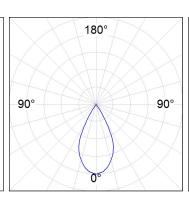

### **PHOTOMETRIC DATA:**

K71TK1540WF927DWW  $\eta$  = 100% lmax = 1601 cd/klmUTE:

CIE: 99 100 100 100 100