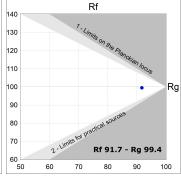

#### **TECHNICAL SPECIFICATIONS:**

Light output: 795 lm °K: 2700 Plum: 10,3W CRI: 90 Efficacy: 77,1 lm/w R9: 61 UGR: 19 MacAdam: 3

Type: СОВ Power Supply: 220-240V 50/60Hz LED Lifetime: 72.000 L80 B10 (Ta=25°C) Gear: Adjustable DALI