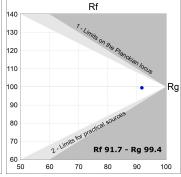

## **TECHNICAL SPECIFICATIONS:**

Light output: 708 lm °K: 2700 Plum: 10,3W CRI: 90 Efficacy: 68,8 lm/w R9: 61 UGR:

16 MacAdam: 3 Type: СОВ Power Supply: 220-240V 50/60Hz

LED Lifetime: 72.000 L80 B10 (Ta=25°C) Gear: Adjustable DALI