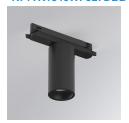

## Description:

LAMP Suspended or ceiling mounting downlight KOMBIC 70 TK 1500. Body made of recycled aluminium extrusion at a rate of 75% and reflector made of recycled polycarbonate R-PC FR WHITE TM non-brominated flame retardant additive. Flammability grade V0 according to UL94. Inner reflector finished in black and Wide Flood optic for greater efficiency and to achieve controlled light distribution and low glare level, less than UGR<16. Heatsink made of die-cast aluminium. COB LED, colour temperature 2700K and IRC90. Electronic DALI gear included. IP40 rated. Insulation Class II. Photobiological safety group 0. LED life time: 72.000 L80 B10. Available finishes: White and black.

Finish: Matte black RAL 9011

Weight: 620 g

Installation: 3-Circuit track