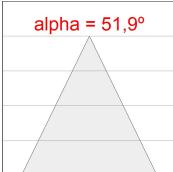

## **PHOTOMETRIC DATA:**

K71TK1540WF927DBB  $\eta$  = 100% lmax = 1601 cd/klmUTE: CIE: 99 100 100 100 100