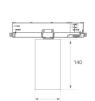

Finish: Matte black RAL 9011

Weight: 620 g

Installation: 3-Circuit track

## **TECHNICAL SPECIFICATIONS:**

Light output: 708 lm °K: 2700 Plum: 10,3W CRI: 90 Efficacy: 68,8 lm/w R9: 61 UGR:

16 MacAdam: 3 Type: СОВ Power Supply: 220-240V 50/60Hz

LED Lifetime: 72.000 L80 B10 (Ta=25°C) Gear: Adjustable DALI