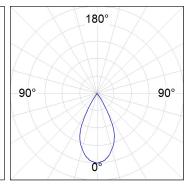

## **PHOTOMETRIC DATA:**

K71TK1540WF927DBB  $\eta$  = 100% lmax = 1601 cd/klmUTE: CIE: 99 100 100 100 100