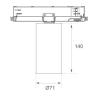

Finish: Matte white RAL 9010

Weight: 620 g

Installation: 3-Circuit track

#### **TECHNICAL SPECIFICATIONS:**

Light output: 1.022 lm °K: 4000 Plum: 10,3W CRI: 80 Efficacy: 99,2 lm/w 3 MacAdam:

UGR: 19 Power Supply: 220-240V 50/60Hz Type: СОВ Gear: Adjustable DALI

LED Lifetime: 72.000 L80 B10 (Ta=25°C)