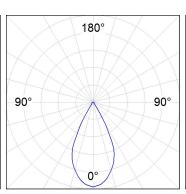

#### **PHOTOMETRIC DATA:**

K71TK1540WF840DWW  $_{\eta}$  = 100% Imax = 1458 cd/klm UTE: 1,00A