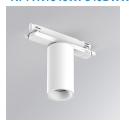

#### **KOMBIC 70 TRACK**

#### K71TK1540WF840DWW

# KOMBIC 70 TK 1500 IP40 NW WFL D W/W

#### Description:

LAMP Suspended or ceiling mounting downlight KOMBIC 70 TK 1500. Body made of recycled aluminium extrusion at a rate of 75% and reflector made of recycled polycarbonate R-PC FR WHITE TM non-brominated flame retardant additive. Flammability grade V0 according to UL94. Inner reflector finished in white and Wide Flood optic for greater efficiency and to achieve controlled light distribution and low glare level, less than UGR<16. Heatsink made of die-cast aluminium. COB LED, colour temperature 4000K and IRC80. Electronic DALI gear included. IP40 rated. Insulation Class II. Photobiological safety group 0. LED life time: 72.000 L80 B10. Available finishes: White and black.

Finish: Matte white RAL 9010

Weight: 620 g

Installation: 3-Circuit track