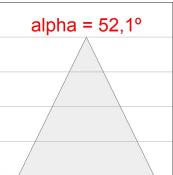

#### **PHOTOMETRIC DATA:**

K71TK1540WF840DWW  $_{\eta}$  = 100% Imax = 1458 cd/klm UTE: 1,00A