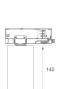

#### **KOMBIC 70 TRACK**

#### K71TK1540WF830NWW





#### **KOMBIC 70 TK 1500 IP40 WW WFL W/W**

#### Description:

LAMP Suspended or ceiling mounting downlight KOMBIC 70 TK 1500. Body made of recycled aluminium extrusion at a rate of 75% and reflector made of recycled polycarbonate R-PC FR WHITE TM non-brominated flame retardant additive. Flammability grade V0 according to UL94. Inner reflector finished in white and Wide Flood optic for greater efficiency and to achieve controlled light distribution and low glare level, less than UGR<16. Heatsink made of die-cast aluminium. COB LED, colour temperature 3000K and IRC80. Electronic ON OFF gear included. IP40 rated. Insulation Class II. Photobiological safety group 0. LED life time: 72.000 L80 B10. Available finishes: White and black.

Finish: Matte white RAL 9010

Weight: 580 g

Installation