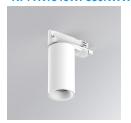

#### Description:

LAMP Suspended or ceiling mounting downlight KOMBIC 70 TK 1500. Body made of recycled aluminium extrusion at a rate of 75% and reflector made of recycled polycarbonate R-PC FR WHITE TM non-brominated flame retardant additive. Flammability grade V0 according to UL94. Inner reflector finished in white and Wide Flood optic for greater efficiency and to achieve controlled light distribution and low glare level, less than UGR<16. Heatsink made of die-cast aluminium. COB LED, colour temperature 3000K and IRC80. Electronic ON OFF gear included. IP40 rated. Insulation Class II. Photobiological safety group 0. LED life time: 72.000 L80 B10. Available finishes: White and black.

Finish: Matte white RAL 9010

Weight: 580 g

Installation: 3-Circuit track