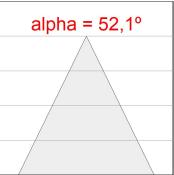

#### **PHOTOMETRIC DATA:**

K71TK1540WF830NWW  $\eta$  = 100% lmax = 1458 cd/klmUTE: 1,00A

CIE: 92 97 100 100 100