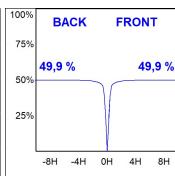

#### **PHOTOMETRIC DATA:**

K71TK1540WF830NWW  $\eta$  = 100% lmax = 1458 cd/klmUTE: 1,00A

CIE: 92 97 100 100 100