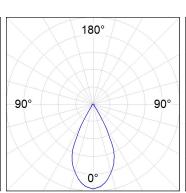

#### **PHOTOMETRIC DATA:**

K71TK1540WF830NWW  $\eta$  = 100% lmax = 1458 cd/klmUTE: 1,00A

CIE: 92 97 100 100 100