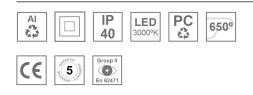

#### **Description:**

LAMP Suspended or ceiling mounting downlight KOMBIC 70 TK 1500. Body made of recycled aluminium extrusion at a rate of 75% and reflector made of recycled polycarbonate R-PC FR WHITE TM non-brominated flame retardant additive. Flammability grade V0 according to UL94. Inner reflector finished in white and opal optical film.Heatsink made of die-cast aluminium. COB LED, colour temperature 3000K and IRC90. Electronic DALI gear included. IP40 rated. Insulation Class II. Photobiological safety group 0. LED life time: 72.000 L80 B10. White finish.

#### **TECHNICAL SPECIFICATIONS:**

| Light output: | 796 lm                   | ⁰K :          | 3000             |
|---------------|--------------------------|---------------|------------------|
| Plum:         | 10,3W                    | CRI :         | 90               |
| Efficacy:     | 77,3 lm/w                | R9 :          | 54               |
| Туре:         | СОВ                      | MacAdam:      | 3                |
| LED Lifetime: | 72.000 L80 B10 (Ta=25ºC) | Power Supply: | 220-240V 50/60Hz |
| Power:        | 8,4W                     | Gear:         | Adjustable DALI  |