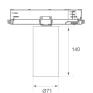

#### **Product datasheet**

# KOMBIC 70 TRACK

### K71TK1540OP930DWW





### KOMBIC 70 TK 1500 IP40 9WW OP D W/W

#### **Description:**

LAMP Suspended or ceiling mounting downlight KOMBIC 70 TK 1500. Body made of recycled aluminium extrusion at a rate of 75% and reflector made of recycled polycarbonate R-PC FR WHITE TM non-brominated flame retardant additive. Flammability grade V0 according to UL94. Inner reflector finished in white and opal optical film.Heatsink made of die-cast aluminium. COB LED, colour temperature 3000K and IRC90. Electronic DALI gear included. IP40 rated. Insulation Class II. Photobiological safety group 0. LED life time: 72.000 L80 B10. White finish.

Finish: Matte white RAL 9010 Weight: 600 g

Installation: 3-Circuit track

#### **TECHNICAL SPECIFICATIONS:**

| Light output: | 796 lm                   | ⁰K :          | 3000