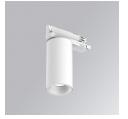

#### **Description:**

LAMP Suspended or ceiling mounting downlight KOMBIC 70 TK 1500. Body made of recycled aluminium extrusion at a rate of 75% and reflector made of recycled polycarbonate R-PC FR WHITE TM non-brominated flame retardant additive. Flammability grade V0 according to UL94. Inner reflector finished in white and opal optical film.Heatsink made of die-cast aluminium. COB LED, colour temperature 3000K and IRC90. Electronic DALI gear included. IP40 rated. Insulation Class II. Photobiological safety group 0. LED life time: 72.000 L80 B10. White finish.

Finish: Matte white RAL 9010 Weight: 600 g

Installation: 3-Circuit track