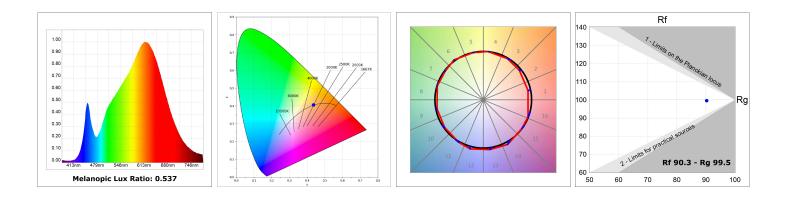

#### **TECHNICAL SPECIFICATIONS:**

| Light output: | 796 lm                   | ⁰K :          | 3000             |
|---------------|--------------------------|---------------|------------------|
| Plum:         | 10,3W                    | CRI :         | 90               |
| Efficacy:     | 77,3 lm/w                | R9 :          | 54               |
| Туре:         | СОВ                      | MacAdam:      | 3                |
| LED Lifetime: | 72.000 L80 B10 (Ta=25ºC) | Power Supply: | 220-240V 50/60Hz |
| Power:        | 8,4W                     | Gear:         | Adjustable DALI  |