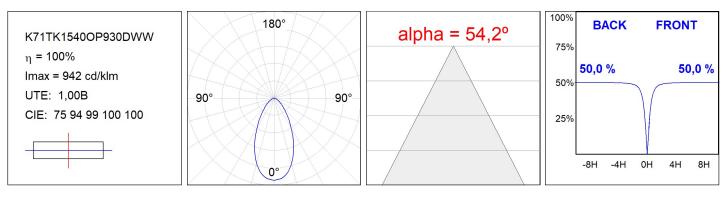

#### **TECHNICAL SPECIFICATIONS:**

| Light output: | 796 lm                   | ⁰K :          | 3000             |
|---------------|--------------------------|---------------|------------------|
| Plum:         | 10,3W                    | CRI :         | 90               |
| Efficacy:     | 77,3 lm/w                | R9 :          | 54               |
| Туре:         | СОВ                      | MacAdam:      | 3                |
| LED Lifetime: | 72.000 L80 B10 (Ta=25ºC) | Power Supply: | 220-240V 50/60Hz |
| Power:        | 8,4W                     | Gear:         | Adjustable DALI  |

#### Light output tolerance +/- 10%

### **PHOTOMETRIC DATA :**