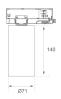

## Finish: Matte white RAL 9010 Weight: 560 g

- -

Installation: 3-Circuit track

### **TECHNICAL SPECIFICATIONS:**

| Light output: | 763 lm                   | ⁰K :          | 2700             |
|---------------|--------------------------|---------------|------------------|
| Plum:         | 10,5W                    | CRI :         | 90               |
| Efficacy:     | 72,7 lm/w                | R9 :          | 61               |
| Туре:         | СОВ                      | MacAdam:      | 3                |
| LED Lifetime: | 72.000 L80 B10 (Ta=25ºC) | Power Supply: | 220-240V 50/60Hz |
| Power:        | 8,4W                     | Gear:         | Electronic       |