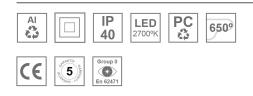

#### **Description:**

LAMP Suspended or ceiling mounting downlight KOMBIC 70 TK 1500. Body made of recycled aluminium extrusion at a rate of 75% and reflector made of recycled polycarbonate R-PC FR WHITE TM non-brominated flame retardant additive. Flammability grade V0 according to UL94. Inner reflector finished in white and opal optical film.Heatsink made of die-cast aluminium. COB LED, colour temperature 2700K and IRC90. Electronic ON OFF gear included. IP40 rated. Insulation Class II. Photobiological safety group 0. LED life time: 72.000 L80 B10. White finish.

### **TECHNICAL SPECIFICATIONS:**

| Light output: | 763 lm                   | ⁰K :          | 2700             |
|---------------|--------------------------|---------------|------------------|
| Plum:         | 10,5W                    | CRI :         | 90               |
| Efficacy:     | 72,7 lm/w                | R9 :          | 61               |
| Туре:         | СОВ                      | MacAdam:      | 3                |
| LED Lifetime: | 72.000 L80 B10 (Ta=25ºC) | Power Supply: | 220-240V 50/60Hz |
| Power:        | 8,4W                     | Gear:         | Electronic       |