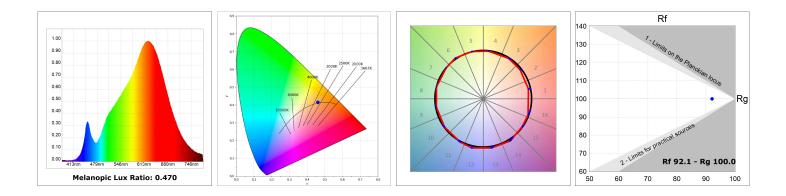

### **TECHNICAL SPECIFICATIONS:**

| Light output: | 763 lm                   | ⁰K :          | 2700             |
|---------------|--------------------------|---------------|------------------|
| Plum:         | 10,5W                    | CRI :         | 90               |
| Efficacy:     | 72,7 lm/w                | R9 :          | 61               |
| Туре:         | СОВ                      | MacAdam:      | 3                |
| LED Lifetime: | 72.000 L80 B10 (Ta=25ºC) | Power Supply: | 220-240V 50/60Hz |
| Power:        | 8,4W                     | Gear:         | Electronic       |