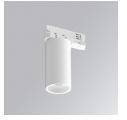

# KOMBIC 70 TRACK

#### **Description:**

LAMP Suspended or ceiling mounting downlight KOMBIC 70 TK 1500. Body made of recycled aluminium extrusion at a rate of 75% and reflector made of recycled polycarbonate R-PC FR WHITE TM non-brominated flame retardant additive. Flammability grade V0 according to UL94. Inner reflector finished in white and opal optical film.Heatsink made of die-cast aluminium. COB LED, colour temperature 2700K and IRC90. Electronic ON OFF gear included. IP40 rated. Insulation Class II. Photobiological safety group 0. LED life time: 72.000 L80 B10. White finish.

## Finish: Matte white RAL 9010 Weight: 560 g

- -

Installation: 3-Circuit track