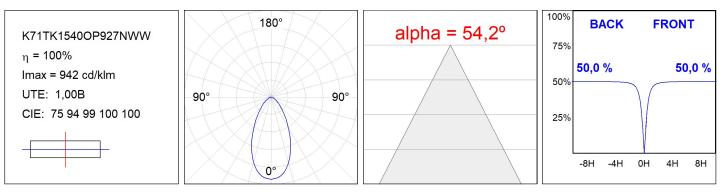

## K71TK1540OP927NWW

### **TECHNICAL SPECIFICATIONS:**

| Light output: | 763 lm                   | ⁰K :          | 2700             |
|---------------|--------------------------|---------------|------------------|
| Plum:         | 10,5W                    | CRI :         | 90               |
| Efficacy:     | 72,7 lm/w                | R9 :          | 61               |
| Туре:         | СОВ                      | MacAdam:      | 3                |
| LED Lifetime: | 72.000 L80 B10 (Ta=25ºC) | Power Supply: | 220-240V 50/60Hz |
| Power:        | 8,4W                     | Gear:         | Electronic       |

### Light output tolerance +/- 10%