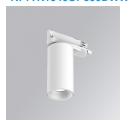

#### **KOMBIC 70 TRACK**

#### K71TK1540OP830DWW

#### **KOMBIC 70 TK 1500 IP40 WW OP D W/W**

#### Description:

LAMP Suspended or ceiling mounting downlight KOMBIC 70 TK 1500. Body made of recycled aluminium extrusion at a rate of 75% and reflector made of recycled polycarbonate R-PC FR WHITE TM non-brominated flame retardant additive. Flammability grade V0 according to UL94. Inner reflector finished in white and opal optical film. Heatsink made of die-cast aluminium. COB LED, colour temperature 3000K and IRC80. Electronic DALI gear included. IP40 rated. Insulation Class II. Photobiological safety group 0. LED life time: 72.000 L80 B10. White finish.

Finish: Matte white RAL 9010

Weight: 600 g

Installation: 3-Circuit track