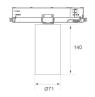

Finish: Matte white RAL 9010

Weight: 600 g

Installation: 3-Circuit track

#### **TECHNICAL SPECIFICATIONS:**

Light output: 935 lm °K: 3000 Plum: 10,3W CRI: 80 Efficacy: 90,7 lm/w 3 MacAdam:

Type: СОВ Power Supply: 220-240V 50/60Hz LED Lifetime: 72.000 L80 B10 (Ta=25°C) Gear: Adjustable DALI

8,4W Power: