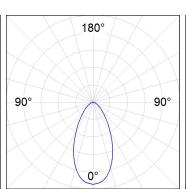

# **PHOTOMETRIC DATA:**

$$\label{eq:control_equation} \begin{split} \text{K71TK1540OP827NWW} \\ \eta &= 100\% \\ \text{Imax} &= 942 \text{ cd/klm} \\ \text{UTE: 1,00B} \end{split}$$

CIE: 75 94 99 100 100