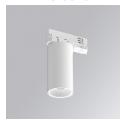

# **KOMBIC 70 TRACK**

# K71TK1540OP827NWW

# **KOMBIC 70 TK 1500 IP40 VWW OP W/W**

# Description:

LAMP Suspended or ceiling mounting downlight KOMBIC 70 TK 1500. Body made of recycled aluminium extrusion at a rate of 75% and reflector made of recycled polycarbonate R-PC FR WHITE TM non-brominated flame retardant additive. Flammability grade V0 according to UL94. Inner reflector finished in white and opal optical film. Heatsink made of die-cast aluminium. COB LED, colour temperature 2700K and IRC80. Electronic ON OFF gear included. IP40 rated. Insulation Class II. Photobiological safety group 0. LED life time: 72.000 L80 B10. White finish.

Finish: Matte white RAL 9010

Weight: 560 g

Installation: 3-Circuit track