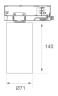

# **KOMBIC 70 TRACK**

# K71TK1540OP827NWW



# **KOMBIC 70 TK 1500 IP40 VWW OP W/W**

# Description:

LAMP Suspended or ceiling mounting downlight KOMBIC 70 TK 1500. Body made of recycled aluminium extrusion at a rate of 75% and reflector made of recycled polycarbonate R-PC FR WHITE TM non-brominated flame retardant additive. Flammability grade V0 according to UL94. Inner reflector finished in white and opal optical film. Heatsink made of die-cast aluminium. COB LED, colour temperature 2700K and IRC80. Electronic ON OFF gear included. IP40 rated. Insulation Class II. Photobiological safety group 0. LED life time: 72.000 L80 B10. White finish.



Finish: Matte white RAL 9010

Weight: 560 g

Installation: 3-Circuit track

# **TECHNICAL SPECIFICATIONS:**

Light output: 892 lm °K: 2700 Plum: 10,5W CRI: 80 Efficacy: 84,9 lm/w 3 MacAdam:

Type: СОВ Power Supply: 220-240V 50/60Hz

LED Lifetime: 72.000 L80 B10 (Ta=25°C) Gear: Electronic

8,4W Power:

# Light output tolerance +/- 10%























# **CUSTOM MADE OPTIONS:**

















# **KOMBIC 70 TRACK**



K71TK1540OP827NWW

# **KOMBIC 70 TK 1500 IP40 VWW OP W/W**

# **PHOTOMETRIC DATA:**

$$\label{eq:control_equation} \begin{split} \text{K71TK1540OP827NWW} \\ \eta &= 100\% \\ \text{Imax} &= 942 \text{ cd/klm} \\ \text{UTE: 1,00B} \end{split}$$

CIE: 75 94 99 100 100









Data according to regulations 2019/2020/EU and 2019/2015/EU