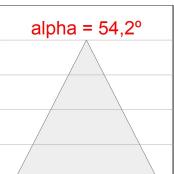

# **PHOTOMETRIC DATA:**

$$\label{eq:control_equation} \begin{split} \text{K71TK1540OP827NWW} \\ \eta &= 100\% \\ \text{Imax} &= 942 \text{ cd/klm} \\ \text{UTE: 1,00B} \end{split}$$

CIE: 75 94 99 100 100