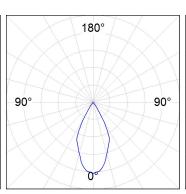

## **PHOTOMETRIC DATA:**

K71TK1520RW940NBB  $\eta$  = 100% lmax = 1630 cd/klmUTE:

CIE: 99 100 100 100 100