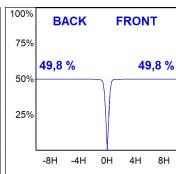

## **PHOTOMETRIC DATA:**

K71TK1520RW940NBB  $\eta$  = 100% lmax = 1630 cd/klmUTE:

CIE: 99 100 100 100 100