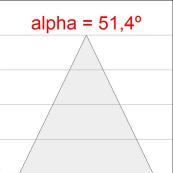

### **TECHNICAL SPECIFICATIONS:**

Light output: 813 lm °K: 4000 Plum: 10,5W CRI: 90 Efficacy: 77,4 lm/w R9: 71 UGR: 16 MacAdam: 3

Type: СОВ Power Supply: 220-240V 50/60Hz

LED Lifetime: 72.000 L80 B10 (Ta=25°C) Gear: Electronic