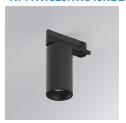

### **KOMBIC 70 TRACK**

### K71TK1520RW940NBB

### **KOMBIC 70 TK 1500 IP20 9NW RF WFL B/B**

### Description:

LAMP Suspended or ceiling mounting downlight KOMBIC 70 TK 1500. Body made of recycled aluminium extrusion at a rate of 75% and reflector made of recycled polycarbonate R-PC FR WHITE TM non-brominated flame retardant additive. Flammability grade V0 according to UL94. Inner reflector finished in black and Wide Flood reflector for greater efficiency and to achieve controlled light distribution and low glare level, less than UGR<19. Heatsink made of die-cast aluminium. COB LED, colour temperature 4000K and IRC90. Electronic ON OFF gear included. IP20 rated. Insulation Class II. Photobiological safety group 0. LED life time: 72.000 L80 B10. Available finishes: White and black.

Finish: Matte black RAL 9011

Weight: 560 g

Installation: 3-Circuit track