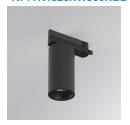

# **KOMBIC 70 TRACK**

# K71TK1520RW930NBB

# **KOMBIC 70 TK 1500 IP20 9WW RF WFL B/B**

# Description:

LAMP Suspended or ceiling mounting downlight KOMBIC 70 TK 1500. Body made of recycled aluminium extrusion at a rate of 75% and reflector made of recycled polycarbonate R-PC FR WHITE TM non-brominated flame retardant additive. Flammability grade V0 according to UL94. Inner reflector finished in black and Wide Flood reflector for greater efficiency and to achieve controlled light distribution and low glare level, less than UGR<19. Heatsink made of die-cast aluminium. COB LED, colour temperature 3000K and IRC90. Electronic ON OFF gear included. IP20 rated. Insulation Class II. Photobiological safety group 0. LED life time: 72.000 L80 B10. Available finishes: White and black.

Finish: Matte black RAL 9011

Weight: 560 g

Installation: 3-Circuit track