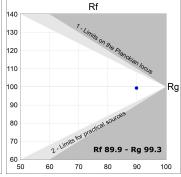

# **TECHNICAL SPECIFICATIONS:**

Light output: 762 lm °K: 3000 Plum: 10,5W CRI: 90 Efficacy: 72,6 lm/w R9: 54 UGR: 16 3

MacAdam: Type: СОВ

LED Lifetime: 72.000 L80 B10 (Ta=25°C) Gear: Electronic

8,4W Power: