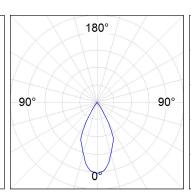

# **PHOTOMETRIC DATA:**

K71TK1520RW930NBB  $\eta$  = 100% lmax = 1630 cd/klmUTE:

CIE: 99 100 100 100 100