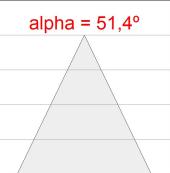

# **TECHNICAL SPECIFICATIONS:**

Light output: 762 lm °K: 3000 Plum: 10,5W CRI: 90 Efficacy: 72,6 lm/w R9: 54 UGR: 16 3

MacAdam: Type: СОВ

LED Lifetime: 72.000 L80 B10 (Ta=25°C) Gear: Electronic

8,4W Power: