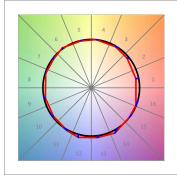

# **PHOTOMETRIC DATA:**

K71TK1520RW930NBB  $\eta$  = 100% lmax = 1630 cd/klmUTE:

CIE: 99 100 100 100 100