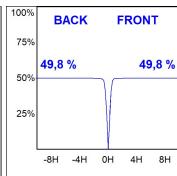

# **PHOTOMETRIC DATA:**

K71TK1520RW930NBB  $\eta$  = 100% lmax = 1630 cd/klmUTE:

CIE: 99 100 100 100 100