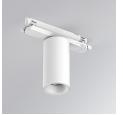

#### **Description:**

LAMP Suspended or ceiling mounting downlight KOMBIC 70 TK 1500. Body made of recycled aluminium extrusion at a rate of 75% and reflector made of recycled polycarbonate R-PC FR WHITE TM non-brominated flame retardant additive. Flammability grade V0 according to UL94. Inner reflector finished in white and Wide Flood reflector for greater efficiency and to achieve controlled light distribution and low glare level, less than UGR<19. Heatsink made of die-cast aluminium. COB LED, colour temperature 3000K and IRC90. Electronic DALI gear included. IP20 rated. Insulation Class II. Photobiological safety group 0. LED life time: 72.000 L80 B10. Available finishes: White and black.

Finish: Matte white RAL 9010

Weight: 600 g

Installation: 3-Circuit track