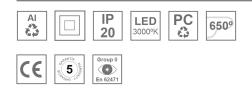

#### **Description:**

LAMP Suspended or ceiling mounting downlight KOMBIC 70 TK 1500. Body made of recycled aluminium extrusion at a rate of 75% and reflector made of recycled polycarbonate R-PC FR WHITE TM non-brominated flame retardant additive. Flammability grade V0 according to UL94. Inner reflector finished in white and Wide Flood reflector for greater efficiency and to achieve controlled light distribution and low glare level, less than UGR<19. Heatsink made of die-cast aluminium. COB LED, colour temperature 3000K and IRC90. Electronic DALI gear included. IP20 rated. Insulation Class II. Photobiological safety group 0. LED life time: 72.000 L80 B10. Available finishes: White and black.

#### **TECHNICAL SPECIFICATIONS:**

| Light output: | 940 lm                   | °K :          | 3000             |
|---------------|--------------------------|---------------|------------------|
| Plum:         | 10,3W                    | CRI :         | 90               |
| Efficacy:     | 91,3 lm/w                | R9 :          | 54               |
| UGR:          | 19                       | MacAdam:      | 3                |
| Туре:         | COB                      | Power Supply: | 220-240V 50/60Hz |
| LED Lifetime: | 72.000 L80 B10 (Ta=25°C) | Gear:         | Adjustable DALI  |
| Power:        | 8,4W                     |               |                  |