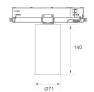

Finish: Matte white RAL 9010

Weight: 600 g

Installation: 3-Circuit track

#### **TECHNICAL SPECIFICATIONS:**

| Light output: | 940 lm                   | °K :          | 3000             |
|---------------|--------------------------|---------------|------------------|
| Plum:         | 10,3W                    | CRI :         | 90               |
| Efficacy:     | 91,3 lm/w                | R9 :          | 54               |
| UGR:          | 19                       | MacAdam:      | 3                |
| Туре:         | COB                      | Power Supply: | 220-240V 50/60Hz |
| LED Lifetime: | 72.000 L80 B10 (Ta=25°C) | Gear:         | Adjustable DALI  |
| Power:        | 8,4W                     |               |                  |