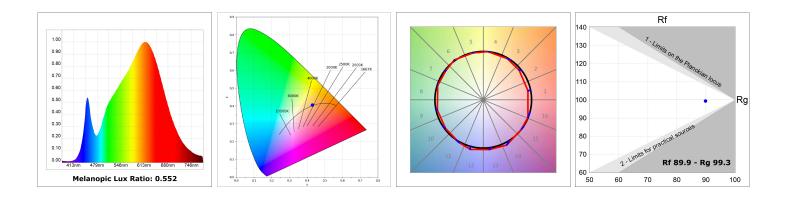

#### **TECHNICAL SPECIFICATIONS:**

| Light output: | 940 lm                   | °K :          | 3000             |
|---------------|--------------------------|---------------|------------------|
| Plum:         | 10,3W                    | CRI :         | 90               |
| Efficacy:     | 91,3 lm/w                | R9 :          | 54               |
| UGR:          | 19                       | MacAdam:      | 3                |
| Туре:         | COB                      | Power Supply: | 220-240V 50/60Hz |
| LED Lifetime: | 72.000 L80 B10 (Ta=25°C) | Gear:         | Adjustable DALI  |
| Power:        | 8,4W                     |               |                  |

#### **PHOTOMETRIC DATA :**

LAMP reserves the right to change the technical specifications of their products. These changes will allow the continual improvement of the products and will also ensure the conformity to current legal changes. Updated information is always available in our website www.lamp.es