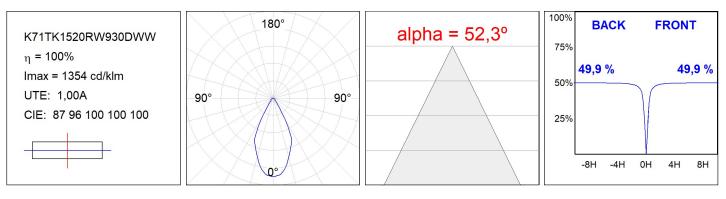

#### **TECHNICAL SPECIFICATIONS:**

| Light output: | 940 lm                   | °K :          | 3000             |
|---------------|--------------------------|---------------|------------------|
| Plum:         | 10,3W                    | CRI :         | 90               |
| Efficacy:     | 91,3 lm/w                | R9 :          | 54               |
| UGR:          | 19                       | MacAdam:      | 3                |
| Туре:         | COB                      | Power Supply: | 220-240V 50/60Hz |
| LED Lifetime: | 72.000 L80 B10 (Ta=25°C) | Gear:         | Adjustable DALI  |
| Power:        | 8,4W                     |               |                  |

#### Light output tolerance +/- 10%

#### **PHOTOMETRIC DATA :**

LAMP reserves the right to change the technical specifications of their products. These changes will allow the continual improvement of the products and will also ensure the conformity to current legal changes. Updated information is always available in our website www.lamp.es