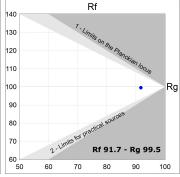

### **TECHNICAL SPECIFICATIONS:**

Light output: 901 lm °K: 2700 Plum: 10,5W CRI: 90 Efficacy: 85,8 lm/w R9: 61 UGR: 19 MacAdam: 3

Type: СОВ Power Supply: 220-240V 50/60Hz

LED Lifetime: 72.000 L80 B10 (Ta=25°C) Gear: Electronic