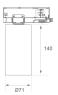

### **KOMBIC 70 TRACK**

### K71TK1520RW927NWW



### KOMBIC 70 TK 1500 IP20 9VWW RF WFL W/W

### Description:

LAMP Suspended or ceiling mounting downlight KOMBIC 70 TK 1500. Body made of recycled aluminium extrusion at a rate of 75% and reflector made of recycled polycarbonate R-PC FR WHITE TM non-brominated flame retardant additive. Flammability grade V0 according to UL94. Inner reflector finished in white and Wide Flood reflector for greater efficiency and to achieve controlled light distribution and low glare level, less than UGR<19. Heatsink made of die-cast aluminium. COB LED, colour temperature 2700K and IRC90. Electronic ON OFF gear included. IP20 rated. Insulation Class II. Photobiological safety group 0. LED life time: 72.000 L80 B10. Available finishes: White and black.



Finish: Matte white RAL 9010

Weight: 560 g

Installation: 3-Circuit track

### **TECHNICAL SPECIFICATIONS:**

Light output: 901 lm °K: 2700 Plum: 10,5W CRI: 90 Efficacy: 85,8 lm/w R9: 61 UGR: 19 MacAdam: 3

Type: СОВ Power Supply: 220-240V 50/60Hz

LED Lifetime: 72.000 L80 B10 (Ta=25°C) Gear: Electronic

8,4W Power:

## Light output tolerance +/- 10%







































Data according to regulations 2019/2020/EU and 2019/2015/EU









# **KOMBIC 70 TRACK**



K71TK1520RW927NWW

# KOMBIC 70 TK 1500 IP20 9VWW RF WFL W/W

## **PHOTOMETRIC DATA:**

K71TK1520RW927NWW

 $\eta$  = 100%

lmax = 1354 cd/klm

UTE: 1,00A

CIE: 87 96 100 100 100