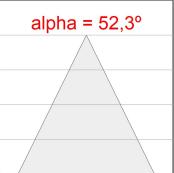

### **TECHNICAL SPECIFICATIONS:**

Light output: 901 lm °K: 2700 Plum: 10,5W CRI: 90 Efficacy: 85,8 lm/w R9: 61 UGR: 19 MacAdam: 3

Type: СОВ Power Supply: 220-240V 50/60Hz

LED Lifetime: 72.000 L80 B10 (Ta=25°C) Gear: Electronic