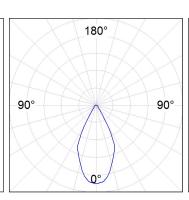

## **PHOTOMETRIC DATA:**

K71TK1520RW927NWW

 $\eta$  = 100%

lmax = 1354 cd/klm

UTE: 1,00A

CIE: 87 96 100 100 100