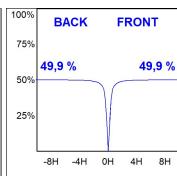

## **PHOTOMETRIC DATA:**

K71TK1520RW927NWW

 $\eta$  = 100%

lmax = 1354 cd/klm

UTE: 1,00A

CIE: 87 96 100 100 100