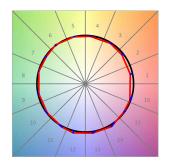

### **TECHNICAL SPECIFICATIONS:**

Light output: 901 lm °K: 2700 Plum: 10,5W CRI: 90 Efficacy: 85,8 lm/w R9: 61 UGR: 19 MacAdam: 3

Type: СОВ Power Supply: 220-240V 50/60Hz

LED Lifetime: 72.000 L80 B10 (Ta=25°C) Gear: Electronic