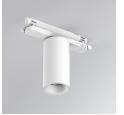

#### **Description:**

LAMP Suspended or ceiling mounting downlight KOMBIC 70 TK 1500. Body made of recycled aluminium extrusion at a rate of 75% and reflector made of recycled polycarbonate R-PC FR WHITE TM non-brominated flame retardant additive. Flammability grade V0 according to UL94. Inner reflector finished in white and Wide Flood reflector for greater efficiency and to achieve controlled light distribution and low glare level, less than UGR<19. Heatsink made of die-cast aluminium. COB LED, colour temperature 2700K and IRC90. Electronic DALI gear included. IP20 rated. Insulation Class II. Photobiological safety group 0. LED life time: 72.000 L80 B10. Available finishes: White and black.

Finish: Matte white RAL 9010

Weight: 600 g

Installation: 3-Circuit track