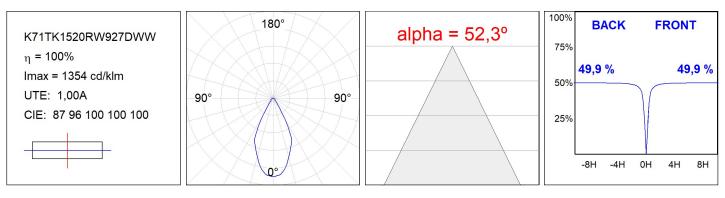

#### **TECHNICAL SPECIFICATIONS:**

| Light output: | 901 lm                   | <b>°K</b> :   | 2700             |
|---------------|--------------------------|---------------|------------------|
| Plum:         | 10,3W                    | CRI :         | 90               |
| Efficacy:     | 87,5 lm/w                | R9 :          | 61               |
| UGR:          | 19                       | MacAdam:      | 3                |
| Туре:         | COB                      | Power Supply: | 220-240V 50/60Hz |
| LED Lifetime: | 72.000 L80 B10 (Ta=25°C) | Gear:         | Adjustable DALI  |
| Power:        | 8,4W                     |               |                  |

#### Light output tolerance +/- 10%

#### **PHOTOMETRIC DATA :**

LAMP reserves the right to change the technical specifications of their products. These changes will allow the continual improvement of the products and will also ensure the conformity to current legal changes. Updated information is always available in our website www.lamp.es