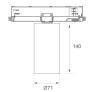

#### **Product datasheet**

# KOMBIC 70 TRACK

### K71TK1520RW927DWW





#### KOMBIC 70 TK 1500 IP20 9VWW RF WFL D W/W

#### **Description:**

LAMP Suspended or ceiling mounting downlight KOMBIC 70 TK 1500. Body made of recycled aluminium extrusion at a rate of 75% and reflector made of recycled polycarbonate R-PC FR WHITE TM non-brominated flame retardant additive. Flammability grade V0 according to UL94. Inner reflector finished in white and Wide Flood reflector for greater efficiency and to achieve controlled light distribution and low glare level, less than UGR<19. Heatsink made of die-cast aluminium. COB LED, colour temperature 2700K and IRC90. Electronic DALI gear included. IP20 rated. Insulation Class II. Photobiological safety group 0. LED life time: 72.000 L80 B10. Available finishes: White and black.

Finish: Matte white RAL 9010

Weight: 600 g

Ins