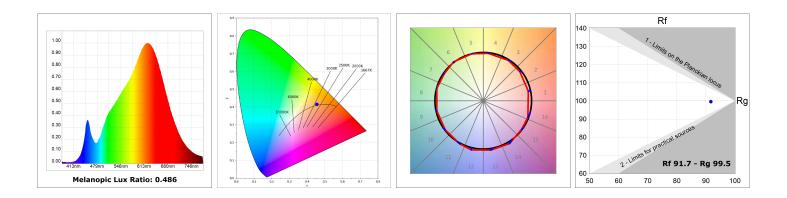

#### **TECHNICAL SPECIFICATIONS:**

| Light output: | 901 lm                   | <b>°K</b> :   | 2700             |
|---------------|--------------------------|---------------|------------------|
| Plum:         | 10,3W                    | CRI :         | 90               |
| Efficacy:     | 87,5 lm/w                | R9 :          | 61               |
| UGR:          | 19                       | MacAdam:      | 3                |
| Туре:         | COB                      | Power Supply: | 220-240V 50/60Hz |
| LED Lifetime: | 72.000 L80 B10 (Ta=25°C) | Gear:         | Adjustable DALI  |
| Power:        | 8,4W                     |               |                  |