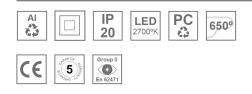

#### **Description:**

LAMP Suspended or ceiling mounting downlight KOMBIC 70 TK 1500. Body made of recycled aluminium extrusion at a rate of 75% and reflector made of recycled polycarbonate R-PC FR WHITE TM non-brominated flame retardant additive. Flammability grade V0 according to UL94. Inner reflector finished in white and Wide Flood reflector for greater efficiency and to achieve controlled light distribution and low glare level, less than UGR<19. Heatsink made of die-cast aluminium. COB LED, colour temperature 2700K and IRC90. Electronic DALI gear included. IP20 rated. Insulation Class II. Photobiological safety group 0. LED life time: 72.000 L80 B10. Available finishes: White and black.

#### **TECHNICAL SPECIFICATIONS:**

| Light output: | 901 lm                   | <b>°K</b> :   | 2700             |
|---------------|--------------------------|---------------|------------------|
| Plum:         | 10,3W                    | CRI :         | 90               |
| Efficacy:     | 87,5 lm/w                | R9 :          | 61               |
| UGR:          | 19                       | MacAdam:      | 3                |
| Туре:         | COB                      | Power Supply: | 220-240V 50/60Hz |
| LED Lifetime: | 72.000 L80 B10 (Ta=25°C) | Gear:         | Adjustable DALI  |
| Power:        | 8,4W                     |               |                  |