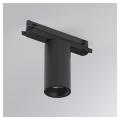

#### **KOMBIC 70 TRACK**

#### K71TK1520RW840DBB

#### KOMBIC 70 TK 1500 IP20 NW RF WFL D B/B

#### Description:

LAMP Suspended or ceiling mounting downlight KOMBIC 70 TK 1500. Body made of recycled aluminium extrusion at a rate of 75% and reflector made of recycled polycarbonate R-PC FR WHITE TM non-brominated flame retardant additive. Flammability grade V0 according to UL94. Inner reflector finished in black and Wide Flood reflector for greater efficiency and to achieve controlled light distribution and low glare level, less than UGR<19. Heatsink made of die-cast aluminium. COB LED, colour temperature 4000K and IRC80. Electronic DALI gear included. IP20 rated. Insulation Class II. Photobiological safety group 0. LED life time: 72.000 L80 B10. Available finishes: White and black.

Finish: Matte black RAL 9011

Weight: 600 g

Installation: 3-Circuit track