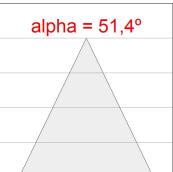

### **PHOTOMETRIC DATA:**

K71TK1520RW840DBB  $\eta$  = 100% Imax = 1630 cd/klm UTE: CIE: 99 100 100 100 100