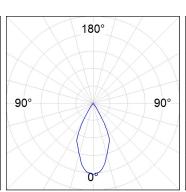

### **PHOTOMETRIC DATA:**

K71TK1520RW840DBB  $\eta$  = 100% Imax = 1630 cd/klm UTE: CIE: 99 100 100 100 100