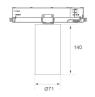

Finish: Matte black RAL 9011

Weight: 600 g

Installation: 3-Circuit track

#### **TECHNICAL SPECIFICATIONS:**

Light output: 939 lm °K: 4000 Plum: 10,3W CRI: 80 Efficacy: 91,2 lm/w 3 MacAdam:

UGR: 16 Power Supply: 220-240V 50/60Hz Type: СОВ Gear: Adjustable DALI

LED Lifetime: 72.000 L80 B10 (Ta=25°C)

8,4W Power: