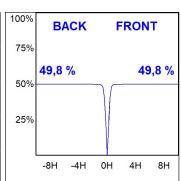

### **PHOTOMETRIC DATA:**

K71TK1520RW840DBB  $\eta$  = 100% Imax = 1630 cd/klm UTE: CIE: 99 100 100 100 100