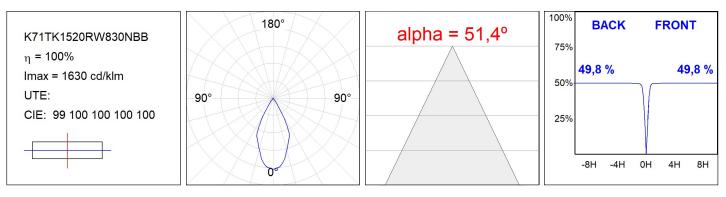

|
| UGR:          | 16                       | Power Supply: | 220-240V 50/60Hz |
| Туре:         | COB                      | Gear:         | Electronic       |
| LED Lifetime: | 72.000 L80 B10 (Ta=25°C) |               |                  |
| Power:        | 8,4W                     |               |                  |

#### Light output tolerance +/- 10%



## **CUSTOM MADE OPTIONS:**



LAMP reserves the right to change the technical specifications of their products. These changes will allow the continual improvement of the products and will also ensure the conformity to current legal changes. Updated information is always available in our website www.lamp.es Worktitude for light

# KOMBIC 70 TRACK

K71TK1520RW830NBB

KOMBIC 70 TK 1500 IP20 WW RF WFL B/B



### **PHOTOMETRIC DATA :**