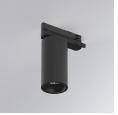

#### **Description:**

LAMP Suspended or ceiling mounting downlight KOMBIC 70 TK 1500. Body made of recycled aluminium extrusion at a rate of 75% and reflector made of recycled polycarbonate R-PC FR WHITE TM non-brominated flame retardant additive. Flammability grade V0 according to UL94. Inner reflector finished in black and Wide Flood reflector for greater efficiency and to achieve controlled light distribution and low glare level, less than UGR<19. Heatsink made of die-cast aluminium. COB LED, colour temperature 3000K and IRC80. Electronic ON OFF gear included. IP20 rated. Insulation Class II. Photobiological safety group 0. LED life time: 72.000 L80 B10. Available finishes: White and black.

# Finish: Matte black RAL 9011

Weight: 560 g

Installation: 3-Circuit track