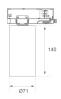

sheet**

# KOMBIC 70 TRACK

## K71TK1520RW830NBB



#### KOMBIC 70 TK 1500 IP20 WW RF WFL B/B

#### **Description:**

LAMP Suspended or ceiling mounting downlight KOMBIC 70 TK 1500. Body made of recycled aluminium extrusion at a rate of 75% and reflector made of recycled polycarbonate R-PC FR WHITE TM non-brominated flame retardant additive. Flammability grade V0 according to UL94. Inner reflector finished in black and Wide Flood reflector for greater efficiency and to achieve controlled light distribution and low glare level, less than UGR<19. Heatsink made of die-cast aluminium. COB LED, colour temperature 3000K and IRC80. Electronic ON OFF gear included. IP20 rated. Insulation Class II. Photobiological safety group 0. LED life time: 72.000 L80 B10. Available finishes: White and black.



# Finish: Matte black RAL 9011

Weight: 560 g

Installation: 3-Circuit track

#### **TECHNICAL SPECIFICATIONS:**

| Light output: | 895 lm                   | °K :          | 3000             |
|---------------|--------------------------|---------------|------------------|
| Plum:         | 10,5W                    | CRI :         | 80               |
| Efficacy:     | 85,2 lm/w                | MacAdam:      | 3                |
| UGR:          | 16                       | Power Supply: | 220-240V 50/60Hz |
| Туре:         | COB                      | Gear:         | Electronic       |
| LED Lifetime: | 72.000 L80 B10 (Ta=25°C) |               |                  |
| Power:        | 8,4W                     |               |                  |

#### Light output tolerance +/- 10%



## *