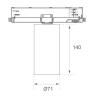

Finish: Matte black RAL 9011

Weight: 600 g

Installation: 3-Circuit track

#### **TECHNICAL SPECIFICATIONS:**

Light output: 895 lm °K: 3000 Plum: 10,3W CRI: 80 Efficacy: 86,9 lm/w 3 MacAdam:

UGR: 16 Power Supply: 220-240V 50/60Hz Type: СОВ Gear: Adjustable DALI

LED Lifetime: 72.000 L80 B10 (Ta=25°C)

8,4W Power: