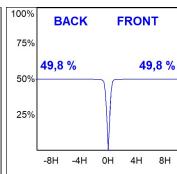

#### **TECHNICAL SPECIFICATIONS:**

Light output: 895 lm °K: 3000 Plum: 10,3W CRI: 80 Efficacy: 86,9 lm/w 3 MacAdam:

UGR: 16 Power Supply: 220-240V 50/60Hz Type: СОВ Gear: Adjustable DALI

LED Lifetime: 72.000 L80 B10 (Ta=25°C)