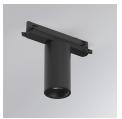

#### **KOMBIC 70 TRACK**

#### K71TK1520RW830DBB

#### KOMBIC 70 TK 1500 IP20 WW RF WFL D B/B

#### Description:

LAMP Suspended or ceiling mounting downlight KOMBIC 70 TK 1500. Body made of recycled aluminium extrusion at a rate of 75% and reflector made of recycled polycarbonate R-PC FR WHITE TM non-brominated flame retardant additive. Flammability grade V0 according to UL94. Inner reflector finished in black and Wide Flood reflector for greater efficiency and to achieve controlled light distribution and low glare level, less than UGR<19. Heatsink made of die-cast aluminium. COB LED, colour temperature 3000K and IRC80. Electronic DALI gear included. IP20 rated. Insulation Class II. Photobiological safety group 0. LED life time: 72.000 L80 B10. Available finishes: White and black.

Finish: Matte black RAL 9011

Weight: 600 g

Installation: 3-Circuit track