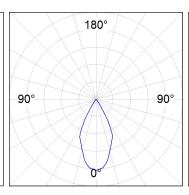

### **PHOTOMETRIC DATA:**

$$\label{eq:continuous} \begin{split} &\text{K71TK1520RW830DBB} \\ &\eta = 100\% \\ &\text{Imax} = 1630 \text{ cd/klm} \\ &\text{UTE:} \\ &\text{CIE: } 99 \ 100 \ 100 \ 100 \ 100 \end{split}$$