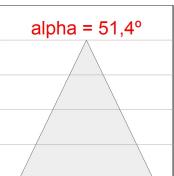

#### **TECHNICAL SPECIFICATIONS:**

Light output: 895 lm °K: 3000 Plum: 10,3W CRI: 80 Efficacy: 86,9 lm/w 3 MacAdam:

UGR: 16 Power Supply: 220-240V 50/60Hz Type: СОВ Gear: Adjustable DALI

LED Lifetime: 72.000 L80 B10 (Ta=25°C)