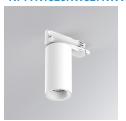

## Description:

LAMP Suspended or ceiling mounting downlight KOMBIC 70 TK 1500. Body made of recycled aluminium extrusion at a rate of 75% and reflector made of recycled polycarbonate R-PC FR WHITE TM non-brominated flame retardant additive. Flammability grade V0 according to UL94. Inner reflector finished in white and Wide Flood reflector for greater efficiency and to achieve controlled light distribution and low glare level, less than UGR<19. Heatsink made of die-cast aluminium. COB LED, colour temperature 2700K and IRC80. Electronic ON OFF gear included. IP20 rated. Insulation Class II. Photobiological safety group 0. LED life time: 72.000 L80 B10. Available finishes: White and black.

Finish: Matte white RAL 9010

Weight: 560 g

Installation: 3-Circuit track