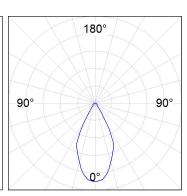

# **PHOTOMETRIC DATA:**

 $\label{eq:continuity} K71TK1520RW827NWW $$ \eta = 100\%$$ Imax = 1354 cd/klm$$ UTE: 1,00A$ 

CIE: 87 96 100 100 100