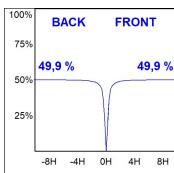

# **PHOTOMETRIC DATA:**

 $\label{eq:continuity} K71TK1520RW827NWW $$ \eta = 100\%$$ Imax = 1354 cd/klm$$ UTE: 1,00A$ 

CIE: 87 96 100 100 100