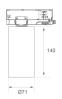

Finish: Matte white RAL 9010

Weight: 560 g

Installation: 3-Circuit track

## **TECHNICAL SPECIFICATIONS:**

Light output: 1.053 lm °K: 2700 Plum: 10,5W CRI: 80 Efficacy: 100,3 lm/w 3 MacAdam:

UGR: 19 Power Supply: 220-240V 50/60Hz Type: СОВ Gear: Electronic

LED Lifetime: 72.000 L80 B10 (Ta=25°C)