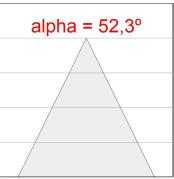

# **PHOTOMETRIC DATA:**

 $\label{eq:continuity} K71TK1520RW827NWW $$ \eta = 100\%$$ Imax = 1354 cd/klm$$ UTE: 1,00A$ 

CIE: 87 96 100 100 100