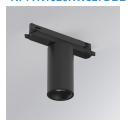

## Description:

LAMP Suspended or ceiling mounting downlight KOMBIC 70 TK 1500. Body made of recycled aluminium extrusion at a rate of 75% and reflector made of recycled polycarbonate R-PC FR WHITE TM non-brominated flame retardant additive. Flammability grade V0 according to UL94. Inner reflector finished in black and Wide Flood reflector for greater efficiency and to achieve controlled light distribution and low glare level, less than UGR<19. Heatsink made of die-cast aluminium. COB LED, colour temperature 2700K and IRC80. Electronic DALI gear included. IP20 rated. Insulation Class II. Photobiological safety group 0. LED life time: 72.000 L80 B10. Available finishes: White and black.

Finish: Matte black RAL 9011

Weight: 600 g

Installation: 3-Circuit track