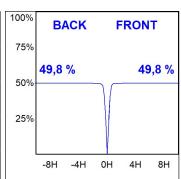

# **PHOTOMETRIC DATA:**

K71TK1520RW827DBB  $\eta$  = 100% Imax = 1630 cd/klm UTE: CIE: 99 100 100 100 100

Data according to regulations 2019/2020/EU and 2019/2015/EU