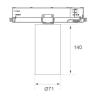

Finish: Matte black RAL 9011

Weight: 600 g

Installation: 3-Circuit track

## **TECHNICAL SPECIFICATIONS:**

Light output: 854 lm °K: 2700 Plum: 10,3W CRI: 80 Efficacy: 82,9 lm/w 3 MacAdam:

UGR: 16 Power Supply: 220-240V 50/60Hz Type: СОВ Gear: Adjustable DALI

LED Lifetime: 72.000 L80 B10 (Ta=25°C)