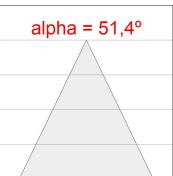

# **PHOTOMETRIC DATA:**

K71TK1520RW827DBB  $\eta$  = 100% Imax = 1630 cd/klm UTE: CIE: 99 100 100 100 100

Data according to regulations 2019/2020/EU and 2019/2015/EU