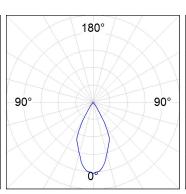

# **PHOTOMETRIC DATA:**

K71TK1520RW827DBB  $\eta$  = 100% Imax = 1630 cd/klm UTE: CIE: 99 100 100 100 100

Data according to regulations 2019/2020/EU and 2019/2015/EU