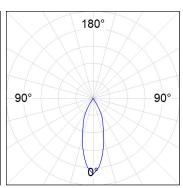

# **PHOTOMETRIC DATA:**

K71TK1520RF940DBB  $\eta$  = 100% Imax = 2619 cd/klm UTE:

CIE: 101 100 100 100 100