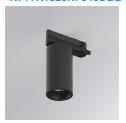

## Description:

LAMP Suspended or ceiling mounting downlight KOMBIC 70 TK 1500. Body made of recycled aluminium extrusion at a rate of 75% and reflector made of recycled polycarbonate R-PC FR WHITE TM non-brominated flame retardant additive. Flammability grade V0 according to UL94. Inner reflector finished in black and Flood reflector for greater efficiency and to achieve controlled light distribution and low glare level, less than UGR<19. Heatsink made of die-cast aluminium. COB LED, colour temperature 4000K and IRC90. Electronic DALI gear included. IP20 rated. Insulation Class II. Photobiological safety group 0. LED life time: 72.000 L80 B10. Available finishes: White and black.

Finish: Matte black RAL 9011

Weight: 600 g

Installation: 3-Circuit track