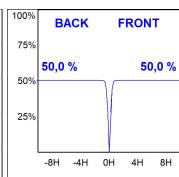

# **PHOTOMETRIC DATA:**

K71TK1520RF940DBB  $\eta$  = 100% Imax = 2619 cd/klm UTE:

CIE: 101 100 100 100 100