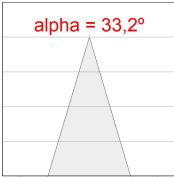

# **PHOTOMETRIC DATA:**

K71TK1520RF940DBB  $\eta$  = 100% Imax = 2619 cd/klm UTE:

CIE: 101 100 100 100 100