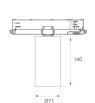

Finish: Matte black RAL 9011

Weight: 600 g

Installation: 3-Circuit track

## **TECHNICAL SPECIFICATIONS:**

Light output: 934 lm °K: 4000 Plum: 10,3W CRI: 90 Efficacy: 90,7 lm/w R9: 71 UGR: 16 MacAdam: 3

Type: СОВ Power Supply: 220-240V 50/60Hz LED Lifetime: 72.000 L80 B10 (Ta=25°C) Gear: Adjustable DALI