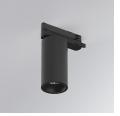

#### **Description:**

LAMP Suspended or ceiling mounting downlight KOMBIC 70 TK 1500. Body made of recycled aluminium extrusion at a rate of 75% and reflector made of recycled polycarbonate R-PC FR WHITE TM non-brominated flame retardant additive. Flammability grade V0 according to UL94. Inner reflector finished in white and Flood reflector for greater efficiency and to achieve controlled light distribution and low glare level, less than UGR<19. Heatsink made of die-cast aluminium. COB LED, colour temperature 3000K and IRC90. Electronic ON OFF gear included. IP20 rated. Insulation Class II. Photobiological safety group 0. LED life time: 72.000 L80 B10. Available finishes: White and black.

Finish: Matte white RAL 9010

Weight: 560 g

Installation: 3-Circuit track