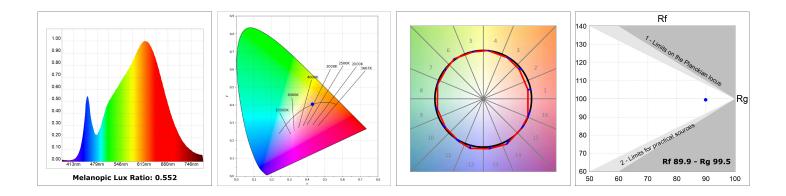

### **TECHNICAL SPECIFICATIONS:**

| Light output: | 1.000 lm                 | <b>°K</b> :   | 3000             |
|---------------|--------------------------|---------------|------------------|
| Plum:         | 10,5W                    | CRI :         | 90               |
| Efficacy:     | 95,2 lm/w                | R9 :          | 54               |
| UGR:          | 19                       | MacAdam:      | 3                |
| Туре:         | COB                      | Power Supply: | 220-240V 50/60Hz |
| LED Lifetime: | 72.000 L80 B10 (Ta=25°C) | Gear:         | Electronic       |
| Power:        | 8,4W                     |               |                  |