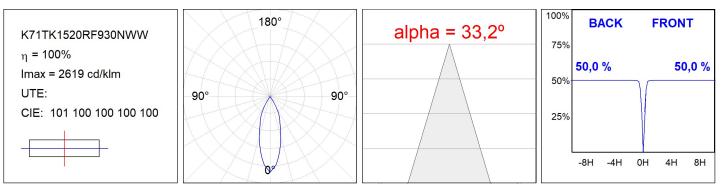

### **TECHNICAL SPECIFICATIONS:**

| Light output: | 1.000 lm                 | <b>°K</b> :   | 3000             |
|---------------|--------------------------|---------------|------------------|
| Plum:         | 10,5W                    | CRI :         | 90               |
| Efficacy:     | 95,2 lm/w                | R9 :          | 54               |
| UGR:          | 19                       | MacAdam:      | 3                |
| Туре:         | COB                      | Power Supply: | 220-240V 50/60Hz |
| LED Lifetime: | 72.000 L80 B10 (Ta=25°C) | Gear:         | Electronic       |
| Power:        | 8,4W                     |               |                  |

## Light output tolerance +/- 10%