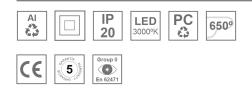

#### **Description:**

LAMP Suspended or ceiling mounting downlight KOMBIC 70 TK 1500. Body made of recycled aluminium extrusion at a rate of 75% and reflector made of recycled polycarbonate R-PC FR WHITE TM non-brominated flame retardant additive. Flammability grade V0 according to UL94. Inner reflector finished in white and Flood reflector for greater efficiency and to achieve controlled light distribution and low glare level, less than UGR<19. Heatsink made of die-cast aluminium. COB LED, colour temperature 3000K and IRC90. Electronic ON OFF gear included. IP20 rated. Insulation Class II. Photobiological safety group 0. LED life time: 72.000 L80 B10. Available finishes: White and black.

### **TECHNICAL SPECIFICATIONS:**

| Light output: | 1.000 lm                 | <b>°K</b> :   | 3000             |
|---------------|--------------------------|---------------|------------------|
| Plum:         | 10,5W                    | CRI :         | 90               |
| Efficacy:     | 95,2 lm/w                | R9 :          | 54               |
| UGR:          | 19                       | MacAdam:      | 3                |
| Туре:         | COB                      | Power Supply: | 220-240V 50/60Hz |
| LED Lifetime: | 72.000 L80 B10 (Ta=25°C) | Gear:         | Electronic       |
| Power:        | 8,4W                     |               |                  |