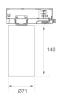

Finish: Matte white RAL 9010

Weight: 560 g

Installation: 3-Circuit track

### **TECHNICAL SPECIFICATIONS:**

| Light output: | 1.000 lm                 | <b>°K</b> :   | 3000             |
|---------------|--------------------------|---------------|------------------|
| Plum:         | 10,5W                    | CRI :         | 90               |
| Efficacy:     | 95,2 lm/w                | R9 :          | 54               |
| UGR:          | 19                       | MacAdam:      | 3                |
| Туре:         | COB                      | Power Supply: | 220-240V 50/60Hz |
| LED Lifetime: | 72.000 L80 B10 (Ta=25°C) | Gear:         | Electronic       |
| Power:        | 8,4W                     |               |                  |