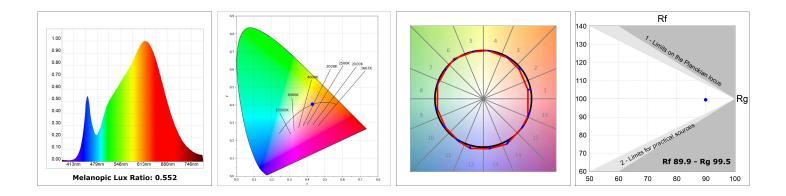

### **TECHNICAL SPECIFICATIONS:**

| Light output: | 876 lm                   | °K :          | 3000             |
|---------------|--------------------------|---------------|------------------|
| Plum:         | 10,5W                    | CRI :         | 90               |
| Efficacy:     | 83,4 lm/w                | R9 :          | 54               |
| UGR:          | 16                       | MacAdam:      | 3                |
| Туре:         | СОВ                      | Power Supply: | 220-240V 50/60Hz |
| LED Lifetime: | 72.000 L80 B10 (Ta=25°C) | Gear:         | Electronic       |
| Power:        | 8,4W                     |               |                  |

### Light output tolerance +/- 10%