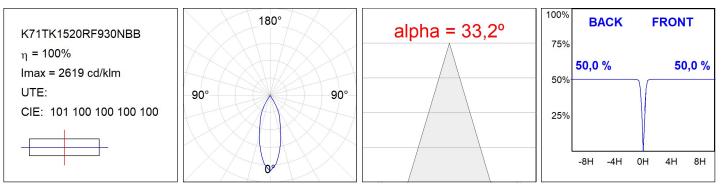

### K71TK1520RF930NBB

### **TECHNICAL SPECIFICATIONS:**

| Light output: | 876 lm                   | °K :          | 3000             |
|---------------|--------------------------|---------------|------------------|
| Plum:         | 10,5W                    | CRI :         | 90               |
| Efficacy:     | 83,4 lm/w                | R9 :          | 54               |
| UGR:          | 16                       | MacAdam:      | 3                |
| Туре:         | СОВ                      | Power Supply: | 220-240V 50/60Hz |
| LED Lifetime: | 72.000 L80 B10 (Ta=25°C) | Gear:         | Electronic       |
| Power:        | 8,4W                     |               |                  |

### Light output tolerance +/- 10%