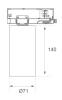

### **TECHNICAL SPECIFICATIONS:**

| Light output: | 876 lm                   | °K :          | 3000             |
|---------------|--------------------------|---------------|------------------|
| Plum:         | 10,5W                    | CRI :         | 90               |
| Efficacy:     | 83,4 lm/w                | R9 :          | 54               |
| UGR:          | 16                       | MacAdam:      | 3                |
| Туре:         | СОВ                      | Power Supply: | 220-240V 50/60Hz |
| LED Lifetime: | 72.000 L80 B10 (Ta=25°C) | Gear:         | Electronic       |
| Power:        | 8,4W                     |               |                  |