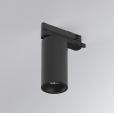

### **Description:**

LAMP Suspended or ceiling mounting downlight KOMBIC 70 TK 1500. Body made of recycled aluminium extrusion at a rate of 75% and reflector made of recycled polycarbonate R-PC FR WHITE TM non-brominated flame retardant additive. Flammability grade V0 according to UL94. Inner reflector finished in black and Flood reflector for greater efficiency and to achieve controlled light distribution and low glare level, less than UGR<19. Heatsink made of die-cast aluminium. COB LED, colour temperature 3000K and IRC90. Electronic ON OFF gear included. IP20 rated. Insulation Class II. Photobiological safety group 0. LED life time: 72.000 L80 B10. Available finishes: White and black.

## Finish: Matte black RAL 9011

Weight: 560 g

Installation: 3-Circuit track