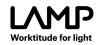

#### **TECHNICAL SPECIFICATIONS:**

| Light output: | 1.000 lm                 | ⁰К:           | 3000             |
|---------------|--------------------------|---------------|------------------|
| Plum:         | 10,3W                    | CRI :         | 90               |
| Efficacy:     | 97,1 lm/w                | R9 :          | 54               |
| UGR:          | 19                       | MacAdam:      | 3                |
| Туре:         | СОВ                      | Power Supply: | 220-240V 50/60Hz |
| LED Lifetime: | 72.000 L80 B10 (Ta=25°C) | Gear:         | Adjustable DALI  |
| Power:        | 8,4W                     |               |                  |

### Light output tolerance +/- 10%

### **PHOTOMETRIC DATA :**

LAMP reserves the right to change the technical specifications of their products. These changes will allow the continual improvement of the products and will also ensure the conformity to current legal changes. Updated information is always available in our website www.lamp.es