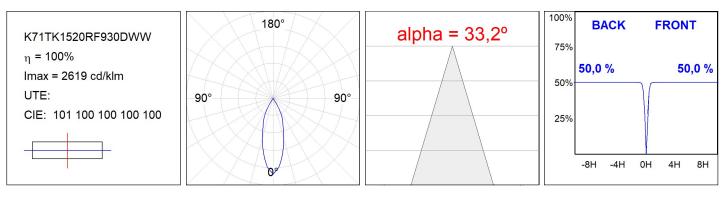

#### **TECHNICAL SPECIFICATIONS:**

| Light output: | 1.000 lm                 | ⁰К:           | 3000             |
|---------------|--------------------------|---------------|------------------|
| Plum:         | 10,3W                    | CRI :         | 90               |
| Efficacy:     | 97,1 lm/w                | R9 :          | 54               |
| UGR:          | 19                       | MacAdam:      | 3                |
| Туре:         | СОВ                      | Power Supply: | 220-240V 50/60Hz |
| LED Lifetime: | 72.000 L80 B10 (Ta=25°C) | Gear:         | Adjustable DALI  |
| Power:        | 8,4W                     |               |                  |

### **PHOTOMETRIC DATA :**

LAMP reserves the right to change the technical specifications of their products. These changes will allow the continual improvement of the products and will also ensure the conformity to current legal changes. Updated information is always available in our website www.lamp.es