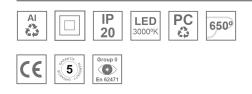

#### **Description:**

LAMP Suspended or ceiling mounting downlight KOMBIC 70 TK 1500. Body made of recycled aluminium extrusion at a rate of 75% and reflector made of recycled polycarbonate R-PC FR WHITE TM non-brominated flame retardant additive. Flammability grade V0 according to UL94. Inner reflector finished in white and Flood reflector for greater efficiency and to achieve controlled light distribution and low glare level, less than UGR<19. Heatsink made of die-cast aluminium. COB LED, colour temperature 3000K and IRC90. Electronic DALI gear included. IP20 rated. Insulation Class II. Photobiological safety group 0. LED life time: 72.000 L80 B10. Available finishes: White and black.

#### **TECHNICAL SPECIFICATIONS:**

| Light output: | 1.000 lm                 | ⁰К:           | 3000             |
|---------------|--------------------------|---------------|------------------|
| Plum:         | 10,3W                    | CRI :         | 90               |
| Efficacy:     | 97,1 lm/w                | R9 :          | 54               |
| UGR:          | 19                       | MacAdam:      | 3                |
| Туре:         | СОВ                      | Power Supply: | 220-240V 50/60Hz |
| LED Lifetime: | 72.000 L80 B10 (Ta=25°C) | Gear:         | Adjustable DALI  |
| Power:        | 8,4W                     |               |                  |