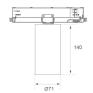

Finish: Matte white RAL 9010

Weight: 600 g

Installation: 3-Circuit track

#### **TECHNICAL SPECIFICATIONS:**

| Light output: | 1.000 lm                 | ⁰К:           | 3000             |
|---------------|--------------------------|---------------|------------------|
| Plum:         | 10,3W                    | CRI :         | 90               |
| Efficacy:     | 97,1 lm/w                | R9 :          | 54               |
| UGR:          | 19                       | MacAdam:      | 3                |
| Туре:         | СОВ                      | Power Supply: | 220-240V 50/60Hz |
| LED Lifetime: | 72.000 L80 B10 (Ta=25°C) | Gear:         | Adjustable DALI  |
| Power:        | 8,4W                     |               |                  |