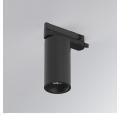

#### **Description:**

LAMP Suspended or ceiling mounting downlight KOMBIC 70 TK 1500. Body made of recycled aluminium extrusion at a rate of 75% and reflector made of recycled polycarbonate R-PC FR WHITE TM non-brominated flame retardant additive. Flammability grade V0 according to UL94. Inner reflector finished in white and Flood reflector for greater efficiency and to achieve controlled light distribution and low glare level, less than UGR<19. Heatsink made of die-cast aluminium. COB LED, colour temperature 3000K and IRC90. Electronic DALI gear included. IP20 rated. Insulation Class II. Photobiological safety group 0. LED life time: 72.000 L80 B10. Available finishes: White and black.

Finish: Matte white RAL 9010

Weight: 600 g

Installation: 3-Circuit track