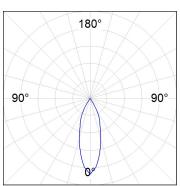

#### **PHOTOMETRIC DATA:**

K71TK1520RF930DBB  $\eta$  = 100% Imax = 2619 cd/klm UTE:

CIE: 101 100 100 100 100