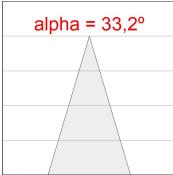

#### **PHOTOMETRIC DATA:**

K71TK1520RF930DBB  $\eta$  = 100% Imax = 2619 cd/klm UTE:

CIE: 101 100 100 100 100