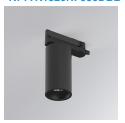

#### **KOMBIC 70 TRACK**

#### K71TK1520RF930DBB

#### **KOMBIC 70 TK 1500 IP20 9WW RF FL D B/B**

#### Description:

LAMP Suspended or ceiling mounting downlight KOMBIC 70 TK 1500. Body made of recycled aluminium extrusion at a rate of 75% and reflector made of recycled polycarbonate R-PC FR WHITE TM non-brominated flame retardant additive. Flammability grade V0 according to UL94. Inner reflector finished in black and Flood reflector for greater efficiency and to achieve controlled light distribution and low glare level, less than UGR<19. Heatsink made of die-cast aluminium. COB LED, colour temperature 3000K and IRC90. Electronic DALI gear included. IP20 rated. Insulation Class II. Photobiological safety group 0. LED life time: 72.000 L80 B10. Available finishes: White and black.

Finish: Matte black RAL 9011

Weight: 600 g

Installation: 3-Circuit track