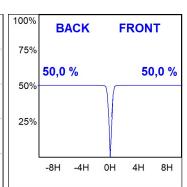

#### **PHOTOMETRIC DATA:**

K71TK1520RF930DBB  $\eta$  = 100% Imax = 2619 cd/klm UTE:

CIE: 101 100 100 100 100