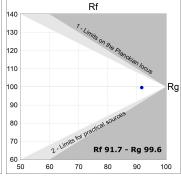

#### **TECHNICAL SPECIFICATIONS:**

Light output: 840 lm °K: 2700 Plum: 10,5W CRI: 90 Efficacy: 80 lm/w R9: 61 UGR: 16 MacAdam: 3

Type: СОВ Power Supply: 220-240V 50/60Hz

LED Lifetime: 72.000 L80 B10 (Ta=25°C) Gear: Electronic