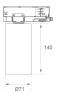

Finish: Matte black RAL 9011

Weight: 560 g

Installation: 3-Circuit track

#### **TECHNICAL SPECIFICATIONS:**

Light output: 840 lm °K: 2700 Plum: 10,5W CRI: 90 Efficacy: 80 lm/w R9: 61 UGR: 16 MacAdam: 3

Type: СОВ Power Supply: 220-240V 50/60Hz

LED Lifetime: 72.000 L80 B10 (Ta=25°C) Gear: Electronic