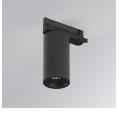

#### **KOMBIC 70 TRACK**

#### K71TK1520RF927NBB

#### **KOMBIC 70 TK 1500 IP20 9VWW RF FL B/B**

#### Description:

LAMP Suspended or ceiling mounting downlight KOMBIC 70 TK 1500. Body made of recycled aluminium extrusion at a rate of 75% and reflector made of recycled polycarbonate R-PC FR WHITE TM non-brominated flame retardant additive. Flammability grade V0 according to UL94. Inner reflector finished in black and Flood reflector for greater efficiency and to achieve controlled light distribution and low glare level, less than UGR<19. Heatsink made of die-cast aluminium. COB LED, colour temperature 2700K and IRC90. Electronic ON OFF gear included. IP20 rated. Insulation Class II. Photobiological safety group 0. LED life time: 72.000 L80 B10. Available finishes: White and black.

Finish: Matte black RAL 9011

Weight: 560 g

Installation: 3-Circuit track