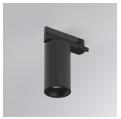

#### **KOMBIC 70 TRACK**

#### K71TK1520RF927NBB

#### **KOMBIC 70 TK 1500 IP20 9VWW RF FL B/B**

#### Description:

LAMP Suspended or ceiling mounting downlight KOMBIC 70 TK 1500. Body made of recycled aluminium extrusion at a rate of 75% and reflector made of recycled polycarbonate R-PC FR WHITE TM non-brominated flame retardant additive. Flammability grade V0 according to UL94. Inner reflector finished in black and Flood reflector for greater efficiency and to achieve controlled light distribution and low glare level, less than UGR<19. Heatsink made of die-cast aluminium. COB LED, colour temperature 2700K and IRC90. Electronic ON OFF gear included. IP20 rated. Insulation Class II. Photobiological safety group 0. LED life time: 72.000 L80 B10. Available finishes: White and black.

Finish: Matte black RAL 9011

Weight: 560 g

Installation: 3-Circuit track