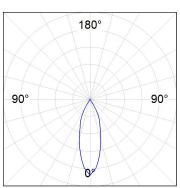

### **PHOTOMETRIC DATA:**

K71TK1520RF927NBB  $\eta$  = 100% Imax = 2619 cd/klm UTE:

CIE: 101 100 100 100 100