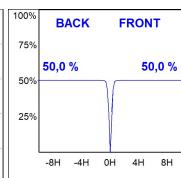

### **PHOTOMETRIC DATA:**

K71TK1520RF927NBB  $\eta$  = 100% Imax = 2619 cd/klm UTE:

CIE: 101 100 100 100 100