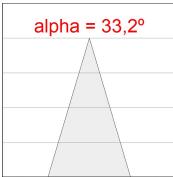

### **PHOTOMETRIC DATA:**

K71TK1520RF927NBB  $\eta$  = 100% Imax = 2619 cd/klm UTE:

CIE: 101 100 100 100 100