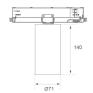

Finish: Matte white RAL 9010

Weight: 600 g

Installation: 3-Circuit track

#### **TECHNICAL SPECIFICATIONS:**

| Light output: | 959 lm                   | °K :          | 2700             |
|---------------|--------------------------|---------------|------------------|
| Plum:         | 10,3W                    | CRI :         | 90               |
| Efficacy:     | 93,1 lm/w                | R9 :          | 61               |
| UGR:          | 19                       | MacAdam:      | 3                |
| Туре:         | СОВ                      | Power Supply: | 220-240V 50/60Hz |
| LED Lifetime: | 72.000 L80 B10 (Ta=25°C) | Gear:         | Adjustable DALI  |
| Power:        | 8,4W                     |               |                  |