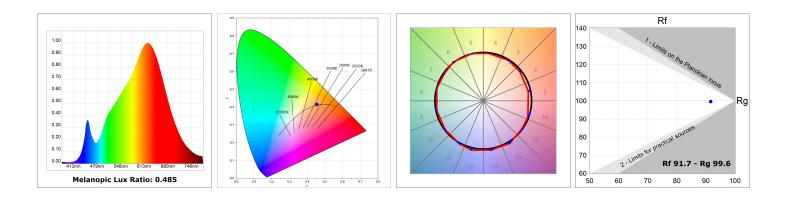

#### **TECHNICAL SPECIFICATIONS:**

| Light output: | 959 lm                   | °K :          | 2700             |
|---------------|--------------------------|---------------|------------------|
| Plum:         | 10,3W                    | CRI :         | 90               |
| Efficacy:     | 93,1 lm/w                | R9 :          | 61               |
| UGR:          | 19                       | MacAdam:      | 3                |
| Туре:         | СОВ                      | Power Supply: | 220-240V 50/60Hz |
| LED Lifetime: | 72.000 L80 B10 (Ta=25°C) | Gear:         | Adjustable DALI  |
| Power:        | 8,4W                     |               |                  |