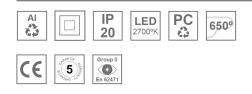

#### **Description:**

LAMP Suspended or ceiling mounting downlight KOMBIC 70 TK 1500. Body made of recycled aluminium extrusion at a rate of 75% and reflector made of recycled polycarbonate R-PC FR WHITE TM non-brominated flame retardant additive. Flammability grade V0 according to UL94. Inner reflector finished in white and Flood reflector for greater efficiency and to achieve controlled light distribution and low glare level, less than UGR<19. Heatsink made of die-cast aluminium. COB LED, colour temperature 2700K and IRC90. Electronic DALI gear included. IP20 rated. Insulation Class II. Photobiological safety group 0. LED life time: 72.000 L80 B10. Available finishes: White and black.

#### **TECHNICAL SPECIFICATIONS:**

| Light output: | 959 lm                   | °K :          | 2700             |
|---------------|--------------------------|---------------|------------------|
| Plum:         | 10,3W                    | CRI :         | 90               |
| Efficacy:     | 93,1 lm/w                | R9 :          | 61               |
| UGR:          | 19                       | MacAdam:      | 3                |
| Туре:         | СОВ                      | Power Supply: | 220-240V 50/60Hz |
| LED Lifetime: | 72.000 L80 B10 (Ta=25°C) | Gear:         | Adjustable DALI  |
| Power:        | 8,4W                     |               |                  |