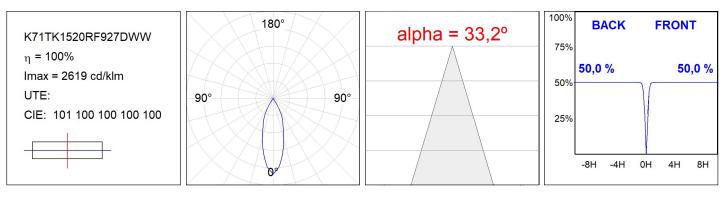

#### **TECHNICAL SPECIFICATIONS:**

| Light output: | 959 lm                   | °K :          | 2700             |
|---------------|--------------------------|---------------|------------------|
| Plum:         | 10,3W                    | CRI :         | 90               |
| Efficacy:     | 93,1 lm/w                | R9 :          | 61               |
| UGR:          | 19                       | MacAdam:      | 3                |
| Туре:         | СОВ                      | Power Supply: | 220-240V 50/60Hz |
| LED Lifetime: | 72.000 L80 B10 (Ta=25°C) | Gear:         | Adjustable DALI  |
| Power:        | 8,4W                     |               |                  |

#### Light output tolerance +/- 10%

### **PHOTOMETRIC DATA :**

LAMP reserves the right to change the technical specifications of their products. These changes will allow the continual improvement of the products and will also ensure the conformity to current legal changes. Updated information is always available in our website www.lamp.es