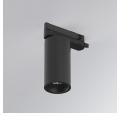

#### **Description:**

LAMP Suspended or ceiling mounting downlight KOMBIC 70 TK 1500. Body made of recycled aluminium extrusion at a rate of 75% and reflector made of recycled polycarbonate R-PC FR WHITE TM non-brominated flame retardant additive. Flammability grade V0 according to UL94. Inner reflector finished in white and Flood reflector for greater efficiency and to achieve controlled light distribution and low glare level, less than UGR<19. Heatsink made of die-cast aluminium. COB LED, colour temperature 2700K and IRC90. Electronic DALI gear included. IP20 rated. Insulation Class II. Photobiological safety group 0. LED life time: 72.000 L80 B10. Available finishes: White and black.

Finish: Matte white RAL 9010

Weight: 600 g

Installation: 3-Circuit track