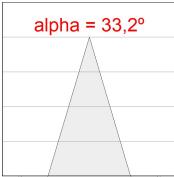

### **PHOTOMETRIC DATA:**

K71TK1520RF927DBB  $\eta$  = 100% Imax = 2619 cd/klm UTE:

CIE: 101 100 100 100 100