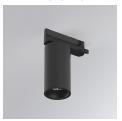

### **KOMBIC 70 TRACK**

### K71TK1520RF927DBB

### **KOMBIC 70 TK 1500 IP20 9VWW RF FL D B/B**

### Description:

LAMP Suspended or ceiling mounting downlight KOMBIC 70 TK 1500. Body made of recycled aluminium extrusion at a rate of 75% and reflector made of recycled polycarbonate R-PC FR WHITE TM non-brominated flame retardant additive. Flammability grade V0 according to UL94. Inner reflector finished in black and Flood reflector for greater efficiency and to achieve controlled light distribution and low glare level, less than UGR<19. Heatsink made of die-cast aluminium. COB LED, colour temperature 2700K and IRC90. Electronic DALI gear included. IP20 rated. Insulation Class II. Photobiological safety group 0. LED life time: 72.000 L80 B10. Available finishes: White and black.

Finish: Matte black RAL 9011

Weight: 600 g

Installation: 3-Circuit track