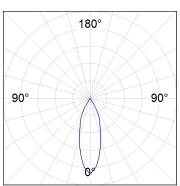

### **PHOTOMETRIC DATA:**

K71TK1520RF927DBB  $\eta$  = 100% Imax = 2619 cd/klm UTE:

CIE: 101 100 100 100 100