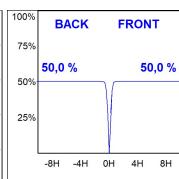

### **PHOTOMETRIC DATA:**

K71TK1520RF927DBB  $\eta$  = 100% Imax = 2619 cd/klm UTE:

CIE: 101 100 100 100 100