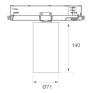

Finish: Matte black RAL 9011

Weight: 600 g

Installation: 3-Circuit track

### **TECHNICAL SPECIFICATIONS:**

Light output: 840 lm °K: 2700 Plum: 10,3W CRI: 90 Efficacy: 81,5 lm/w R9: 61 UGR: 16 MacAdam: 3

Type: СОВ Power Supply: 220-240V 50/60Hz LED Lifetime: 72.000 L80 B10 (Ta=25°C) Gear: Adjustable DALI