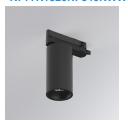

# **KOMBIC 70 TRACK**

# K71TK1520RF840NWW

# KOMBIC 70 TK 1500 IP20 NW RF FL W/W

# Description:

LAMP Suspended or ceiling mounting downlight KOMBIC 70 TK 1500. Body made of recycled aluminium extrusion at a rate of 75% and reflector made of recycled polycarbonate R-PC FR WHITE TM non-brominated flame retardant additive. Flammability grade V0 according to UL94. Inner reflector finished in white and Flood reflector for greater efficiency and to achieve controlled light distribution and low glare level, less than UGR<19. Heatsink made of die-cast aluminium. COB LED, colour temperature 4000K and IRC80. Electronic ON OFF gear included. IP20 rated. Insulation Class II. Photobiological safety group 0. LED life time: 72.000 L80 B10. Available finishes: White and black.

Finish: Matte white RAL 9010

Weight: 560 g

Installation: 3-Circuit track