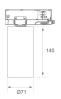

Finish: Matte white RAL 9010

Weight: 560 g

Installation: 3-Circuit track

# **TECHNICAL SPECIFICATIONS:**

Light output: 1.232 lm °K: 4000 Plum: 10,5W CRI: 80 Efficacy: 117,3 lm/w 3 MacAdam:

UGR: 19 Power Supply: 220-240V 50/60Hz Type: СОВ Gear: Electronic

LED Lifetime: 72.000 L80 B10 (Ta=25°C)