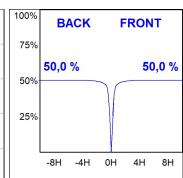

# **PHOTOMETRIC DATA:**

K71TK1520RF840NWW  $\eta$  = 100% Imax = 2307 cd/klm UTE: 1,00A

CIE: 92 98 100 100 100