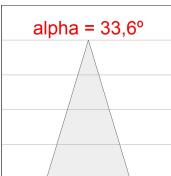

# **TECHNICAL SPECIFICATIONS:**

Light output: 1.232 lm °K: 4000 Plum: 10,5W CRI: 80 Efficacy: 117,3 lm/w 3 MacAdam:

UGR: 19 Power Supply: 220-240V 50/60Hz Type: СОВ Gear: Electronic

LED Lifetime: 72.000 L80 B10 (Ta=25°C)