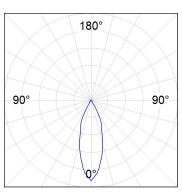

# **PHOTOMETRIC DATA:**

K71TK1520RF840NWW  $\eta$  = 100% Imax = 2307 cd/klm UTE: 1,00A

CIE: 92 98 100 100 100