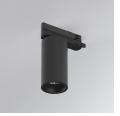

#### **Description:**

LAMP Suspended or ceiling mounting downlight KOMBIC 70 TK 1500. Body made of recycled aluminium extrusion at a rate of 75% and reflector made of recycled polycarbonate R-PC FR WHITE TM non-brominated flame retardant additive. Flammability grade V0 according to UL94. Inner reflector finished in white and Flood reflector for greater efficiency and to achieve controlled light distribution and low glare level, less than UGR<19. Heatsink made of die-cast aluminium. COB LED, colour temperature 3000K and IRC80. Electronic ON OFF gear included. IP20 rated. Insulation Class II. Photobiological safety group 0. LED life time: 72.000 L80 B10. Available finishes: White and black.

# Finish: Matte white RAL 9010

Weight: 560 g

Installation: 3-Circuit track