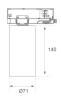

datasheet**

# KOMBIC 70 TRACK

### K71TK1520RF830NWW



#### KOMBIC 70 TK 1500 IP20 WW RF FL W/W

#### **Description:**

LAMP Suspended or ceiling mounting downlight KOMBIC 70 TK 1500. Body made of recycled aluminium extrusion at a rate of 75% and reflector made of recycled polycarbonate R-PC FR WHITE TM non-brominated flame retardant additive. Flammability grade V0 according to UL94. Inner reflector finished in white and Flood reflector for greater efficiency and to achieve controlled light distribution and low glare level, less than UGR<19. Heatsink made of die-cast aluminium. COB LED, colour temperature 3000K and IRC80. Electronic ON OFF gear included. IP20 rated. Insulation Class II. Photobiological safety group 0. LED life time: 72.000 L80 B10. Available finishes: White and black.



# Finish: Matte white RAL 9010

Weight: 560 g

Installation: 3-Circuit track

#### **TECHNICAL SPECIFICATIONS:**

| Light output: | 1.174 lm                 | °K :          | 3000             |
|---------------|--------------------------|---------------|------------------|
| Plum:         | 10,5W                    | CRI :         | 80               |
| Efficacy:     | 111,8 lm/w               | MacAdam:      | 3                |
| UGR:          | 19                       | Power Supply: | 220-240V 50/60Hz |
| Туре:         | СОВ                      | Gear:         | Electronic       |
| LED Lifetime: | 72.000 L80 B10 (Ta=25°C) |               |                  |
| Power:        | 8,4W                     |               |                  |

#### Light output tolerance +/- 10%



## C