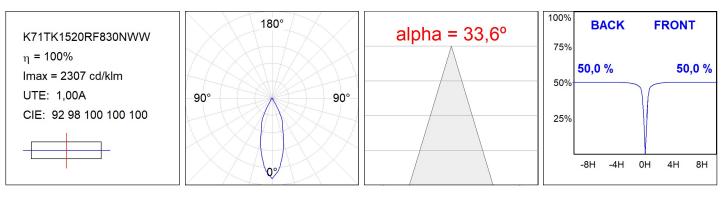

|
| UGR:          | 19                       | Power Supply: | 220-240V 50/60Hz |
| Туре:         | СОВ                      | Gear:         | Electronic       |
| LED Lifetime: | 72.000 L80 B10 (Ta=25°C) |               |                  |
| Power:        | 8,4W                     |               |                  |

#### Light output tolerance +/- 10%



## CUSTOM MADE OPTIONS:



LAMP reserves the right to change the technical specifications of their products. These changes will allow the continual improvement of the products and will also ensure the conformity to current legal changes. Updated information is always available in our website www.lamp.es Worktitude for light

# KOMBIC 70 TRACK

K71TK1520RF830NWW

KOMBIC 70 TK 1500 IP20 WW RF FL W/W



#### **PHOTOMETRIC DATA :**