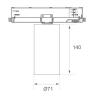

Finish: Matte black RAL 9011

Weight: 600 g

Installation: 3-Circuit track

## **TECHNICAL SPECIFICATIONS:**

Light output: 1.029 lm °K: 3000 Plum: 10,3W CRI: 80 Efficacy: 99,9 Im/w 3 MacAdam:

UGR: 16 Power Supply: 220-240V 50/60Hz Type: СОВ Gear: Adjustable DALI

LED Lifetime: 72.000 L80 B10 (Ta=25°C)