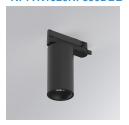

## Description:

LAMP Suspended or ceiling mounting downlight KOMBIC 70 TK 1500. Body made of recycled aluminium extrusion at a rate of 75% and reflector made of recycled polycarbonate R-PC FR WHITE TM non-brominated flame retardant additive. Flammability grade V0 according to UL94. Inner reflector finished in black and Flood reflector for greater efficiency and to achieve controlled light distribution and low glare level, less than UGR<19. Heatsink made of die-cast aluminium. COB LED, colour temperature 3000K and IRC80. Electronic DALI gear included. IP20 rated. Insulation Class II. Photobiological safety group 0. LED life time: 72.000 L80 B10. Available finishes: White and black.

Finish: Matte black RAL 9011

Weight: 600 g

Installation: 3-Circuit track