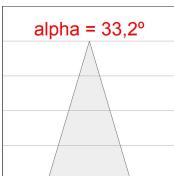

## **PHOTOMETRIC DATA:**

K71TK1520RF830DBB  $_{\eta}$  = 100% Imax = 2619 cd/klm UTE: CIE: 101 100 100 100 100

Data according to regulations 2019/2020/EU and 2019/2015/EU