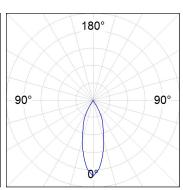

## **PHOTOMETRIC DATA:**

K71TK1520RF830DBB  $_{\eta}$  = 100% Imax = 2619 cd/klm UTE: CIE: 101 100 100 100 100

Data according to regulations 2019/2020/EU and 2019/2015/EU