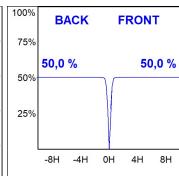

## **PHOTOMETRIC DATA:**

K71TK1520RF830DBB  $_{\eta}$  = 100% Imax = 2619 cd/klm UTE: CIE: 101 100 100 100 100

Data according to regulations 2019/2020/EU and 2019/2015/EU