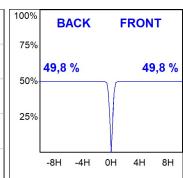

#### **PHOTOMETRIC DATA:**

 $\label{eq:continuity} \text{K71ST1540WF940NWW} \\ \eta = 100\% \\ \text{Imax} = 1601 \text{ cd/kIm} \\ \text{UTE:}$ 

CIE: 99 100 100 100 100

Data according to regulations 2019/2020/EU and 2019/2015/EU