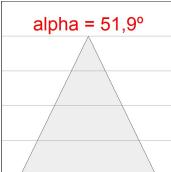

#### **TECHNICAL SPECIFICATIONS:**

Light output: 884 lm °K: 4000 Plum: 10,5W CRI: 90 Efficacy: 84,2 lm/w R9: 71 UGR: 19

MacAdam: 3 Type: СОВ

LED Lifetime: 72.000 L80 B10 (Ta=25°C) Gear: Electronic

8,4W Power:

### Light output tolerance +/- 10%