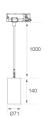

#### **KOMBIC 70 SUT**

#### K71ST1540WF940NWW





#### **KOMBIC 70 SUT 1500 IP40 9NW WFL W/W**

#### Description:

LAMP Suspended or ceiling mounting downlight KOMBIC 70 SUT 1500. Body made of recycled aluminium extrusion at a rate of 75% and reflector made of recycled polycarbonate R-PC FR WHITE TM non-brominated flame retardant additive. Flammability grade V0 according to UL94. Inner reflector finished in white and Wide Flood optic for greater efficiency and to achieve controlled light distribution and low glare level, less than UGR<16. Heatsink made of die-cast aluminium. COB LED, colour temperature 4000K and IRC90. Electronic ON OFF gear included. IP40 rated. Insulation Class II. Photobiological safety group 0. LED life time: 72.000 L80 B10. Available finishes: White and black.

Finish: Matte white RAL 9010

Weight: 630 g

Installat