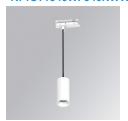

#### **KOMBIC 70 SUT**

#### K71ST1540WF940NWW

#### **KOMBIC 70 SUT 1500 IP40 9NW WFL W/W**

#### Description:

LAMP Suspended or ceiling mounting downlight KOMBIC 70 SUT 1500. Body made of recycled aluminium extrusion at a rate of 75% and reflector made of recycled polycarbonate R-PC FR WHITE TM non-brominated flame retardant additive. Flammability grade V0 according to UL94. Inner reflector finished in white and Wide Flood optic for greater efficiency and to achieve controlled light distribution and low glare level, less than UGR<16. Heatsink made of die-cast aluminium. COB LED, colour temperature 4000K and IRC90. Electronic ON OFF gear included. IP40 rated. Insulation Class II. Photobiological safety group 0. LED life time: 72.000 L80 B10. Available finishes: White and black.

Finish: Matte white RAL 9010

Weight: 630 g

Installation: Suspended