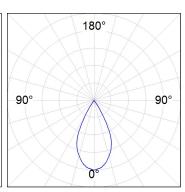

#### **PHOTOMETRIC DATA:**

 $\label{eq:continuity} \text{K71ST1540WF940NWW} \\ \eta = 100\% \\ \text{Imax} = 1601 \text{ cd/kIm} \\ \text{UTE:}$ 

CIE: 99 100 100 100 100

Data according to regulations 2019/2020/EU and 2019/2015/EU