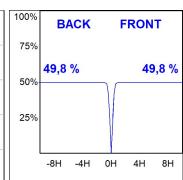

### **PHOTOMETRIC DATA:**

K71ST1540WF940DWW  $\eta$  = 100% lmax = 1601 cd/klmUTE:

CIE: 99 100 100 100 100