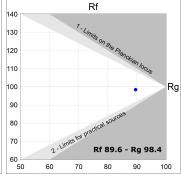

### **TECHNICAL SPECIFICATIONS:**

Light output: 884 lm °K: 4000 Plum: 10,3W CRI: 90 Efficacy: 85,8 lm/w R9: 71 UGR: 19 3

MacAdam: Type: СОВ Power Supply: 220-240V 50/60Hz

LED Lifetime: 72.000 L80 B10 (Ta=25°C) Gear: Adjustable DALI