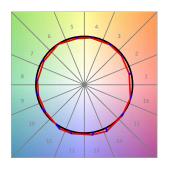

### **TECHNICAL SPECIFICATIONS:**

Light output: 884 lm °K: 4000 Plum: 10,3W CRI: 90 Efficacy: 85,8 lm/w R9: 71 UGR: 19 3

MacAdam: Type: СОВ Power Supply: 220-240V 50/60Hz

LED Lifetime: 72.000 L80 B10 (Ta=25°C) Gear: Adjustable DALI