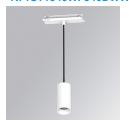

### Description:

LAMP Suspended or ceiling mounting downlight KOMBIC 70 SUT 1500. Body made of recycled aluminium extrusion at a rate of 75% and reflector made of recycled polycarbonate R-PC FR WHITE TM non-brominated flame retardant additive. Flammability grade V0 according to UL94. Inner reflector finished in white and Wide Flood optic for greater efficiency and to achieve controlled light distribution and low glare level, less than UGR<16. Heatsink made of die-cast aluminium. COB LED, colour temperature 4000K and IRC90. Electronic DALI gear included. IP40 rated. Insulation Class II. Photobiological safety group 0. LED life time: 72.000 L80 B10. Available finishes: White and black.

Finish: Matte white RAL 9010

Weight: 670 g

Installation: Suspended