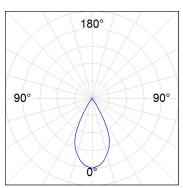

### **PHOTOMETRIC DATA:**

K71ST1540WF940DWW  $\eta$  = 100% lmax = 1601 cd/klmUTE:

CIE: 99 100 100 100 100