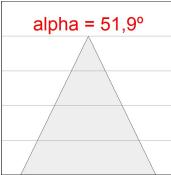

### **PHOTOMETRIC DATA:**

K71ST1540WF940DWW  $\eta$  = 100% lmax = 1601 cd/klmUTE:

CIE: 99 100 100 100 100