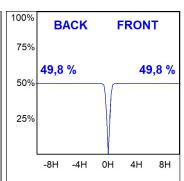

# PHOTOMETRIC DATA:

K71ST1540WF940DBB

 $\label{eq:continuous} \text{K71ST1540WF940DBB}$   $\eta = 100\%$  Imax = 1601 cd/klm UTE:

CIE: 99 100 100 100 100

KOMBIC 70 SUT 1500 IP40 9NW WFL D B/B