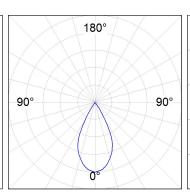

# PHOTOMETRIC DATA:

K71ST1540WF940DBB

 $\label{eq:continuous} \text{K71ST1540WF940DBB}$   $\eta = 100\%$  Imax = 1601 cd/klm UTE:

CIE: 99 100 100 100 100

KOMBIC 70 SUT 1500 IP40 9NW WFL D B/B