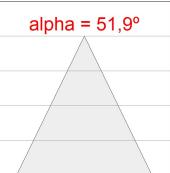

# PHOTOMETRIC DATA:

K71ST1540WF940DBB

 $\label{eq:continuous} \text{K71ST1540WF940DBB}$   $\eta = 100\%$  Imax = 1601 cd/klm UTE:

CIE: 99 100 100 100 100

KOMBIC 70 SUT 1500 IP40 9NW WFL D B/B