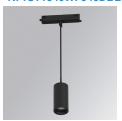

#### **KOMBIC 70 SUT**

#### K71ST1540WF940DBB

#### KOMBIC 70 SUT 1500 IP40 9NW WFL D B/B

#### Description:

LAMP Suspended or ceiling mounting downlight KOMBIC 70 SUT 1500. Body made of recycled aluminium extrusion at a rate of 75% and reflector made of recycled polycarbonate R-PC FR WHITE TM non-brominated flame retardant additive. Flammability grade V0 according to UL94. Inner reflector finished in black and Wide Flood optic for greater efficiency and to achieve controlled light distribution and low glare level, less than UGR<16. Heatsink made of die-cast aluminium. COB LED, colour temperature 4000K and IRC90. Electronic DALI gear included. IP40 rated. Insulation Class II. Photobiological safety group 0. LED life time: 72.000 L80 B10. Available finishes: White and black.

Finish: Matte black RAL 9011

Weight: 670 g

Installation: Suspended