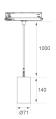

Finish: Matte black RAL 9011

Weight: 670 g

Installation: Suspended

#### **TECHNICAL SPECIFICATIONS:**

Light output: 788 lm °K: 4000 Plum: 10,3W CRI: 90 Efficacy: 76,5 lm/w R9: 71 UGR: 16 MacAdam: 3

Type: СОВ Power Supply: 220-240V 50/60Hz

LED Lifetime: 72.000 L80 B10 (Ta=25°C) Gear: Adjustable DALI