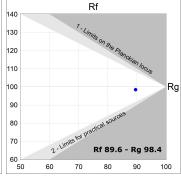

#### **TECHNICAL SPECIFICATIONS:**

Light output: 788 lm °K: 4000 Plum: 10,3W CRI: 90 Efficacy: 76,5 lm/w R9: 71 UGR: 16 MacAdam: 3

Type: СОВ Power Supply: 220-240V 50/60Hz

LED Lifetime: 72.000 L80 B10 (Ta=25°C) Gear: Adjustable DALI