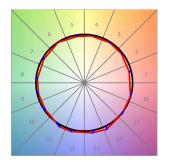

#### **TECHNICAL SPECIFICATIONS:**

Light output: 788 lm °K: 4000 Plum: 10,3W CRI: 90 Efficacy: 76,5 lm/w R9: 71 UGR: 16 MacAdam: 3

Type: СОВ Power Supply: 220-240V 50/60Hz

LED Lifetime: 72.000 L80 B10 (Ta=25°C) Gear: Adjustable DALI