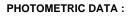

### **TECHNICAL SPECIFICATIONS:**

| Light output: | 829 lm                   | °K :          | 3000             |
|---------------|--------------------------|---------------|------------------|
| Plum:         | 10,5W                    | CRI :         | 90               |
| Efficacy:     | 79 lm/w                  | R9 :          | 54               |
| UGR:          | 19                       | MacAdam:      | 3                |
| Туре:         | СОВ                      | Power Supply: | 220-240V 50/60Hz |
| LED Lifetime: | 72.000 L80 B10 (Ta=25°C) | Gear:         | Electronic       |
| Power:        | 8,4W                     |               |                  |

## Light output tolerance +/- 10%