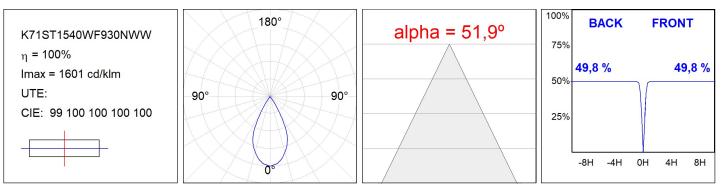

### **TECHNICAL SPECIFICATIONS:**

| Light output: | 829 lm                   | °K :          | 3000             |
|---------------|--------------------------|---------------|------------------|
| Plum:         | 10,5W                    | CRI :         | 90               |
| Efficacy:     | 79 lm/w                  | R9 :          | 54               |
| UGR:          | 19                       | MacAdam:      | 3                |
| Туре:         | СОВ                      | Power Supply: | 220-240V 50/60Hz |
| LED Lifetime: | 72.000 L80 B10 (Ta=25°C) | Gear:         | Electronic       |
| Power:        | 8,4W                     |               |                  |