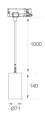

Finish: Matte white RAL 9010

Weight: 630 g

Installation: Suspended

### **TECHNICAL SPECIFICATIONS:**

| Light output: | 829 lm                   | °K :          | 3000             |
|---------------|--------------------------|---------------|------------------|
| Plum:         | 10,5W                    | CRI :         | 90               |
| Efficacy:     | 79 lm/w                  | R9 :          | 54               |
| UGR:          | 19                       | MacAdam:      | 3                |
| Туре:         | СОВ                      | Power Supply: | 220-240V 50/60Hz |
| LED Lifetime: | 72.000 L80 B10 (Ta=25°C) | Gear:         | Electronic       |
| Power:        | 8,4W                     |               |                  |