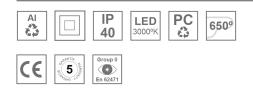

#### **Description:**

LAMP Suspended or ceiling mounting downlight KOMBIC 70 SUT 1500. Body made of recycled aluminium extrusion at a rate of 75% and reflector made of recycled polycarbonate R-PC FR WHITE TM non-brominated flame retardant additive. Flammability grade V0 according to UL94. Inner reflector finished in white and Wide Flood optic for greater efficiency and to achieve controlled light distribution and low glare level, less than UGR<16. Heatsink made of die-cast aluminium. COB LED, colour temperature 3000K and IRC90. Electronic ON OFF gear included. IP40 rated. Insulation Class II. Photobiological safety group 0. LED life time: 72.000 L80 B10. Available finishes: White and black.

### **TECHNICAL SPECIFICATIONS:**

| Light output: | 829 lm                   | °K :          | 3000             |
|---------------|--------------------------|---------------|------------------|
| Plum:         | 10,5W                    | CRI :         | 90               |
| Efficacy:     | 79 lm/w                  | R9 :          | 54               |
| UGR:          | 19                       | MacAdam:      | 3                |
| Туре:         | СОВ                      | Power Supply: | 220-240V 50/60Hz |
| LED Lifetime: | 72.000 L80 B10 (Ta=25°C) | Gear:         | Electronic       |
| Power:        | 8,4W                     |               |                  |