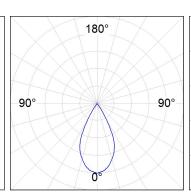

### **PHOTOMETRIC DATA:**

K71ST1540WF930NBB  $\eta$  = 100% lmax = 1601 cd/klm UTE:

CIE: 99 100 100 100 100

Data according to regulations 2019/2020/EU and 2019/2015/EU