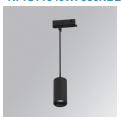

### **KOMBIC 70 SUT 1500 IP40 9WW WFL B/B**

### Description:

LAMP Suspended or ceiling mounting downlight KOMBIC 70 SUT 1500. Body made of recycled aluminium extrusion at a rate of 75% and reflector made of recycled polycarbonate R-PC FR WHITE TM non-brominated flame retardant additive. Flammability grade V0 according to UL94. Inner reflector finished in black and Wide Flood optic for greater efficiency and to achieve controlled light distribution and low glare level, less than UGR<16. Heatsink made of die-cast aluminium. COB LED, colour temperature 3000K and IRC90. Electronic ON OFF gear included. IP40 rated. Insulation Class II. Photobiological safety group 0. LED life time: 72.000 L80 B10. Available finishes: White and black.

Finish: Matte black RAL 9011

Weight: 630 g

Installation: Suspended