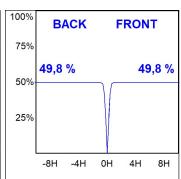

### **PHOTOMETRIC DATA:**

K71ST1540WF930NBB  $\eta$  = 100% lmax = 1601 cd/klm UTE:

CIE: 99 100 100 100 100

Data according to regulations 2019/2020/EU and 2019/2015/EU