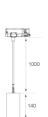

Finish: Matte black RAL 9011

Weight: 630 g

Installation: Suspended

### **TECHNICAL SPECIFICATIONS:**

Light output: 739 lm °K: 3000 Plum: 10,5W CRI: 90 Efficacy: 70,4 lm/w R9: 54 UGR: 16

MacAdam: 3 Type: СОВ

LED Lifetime: 72.000 L80 B10 (Ta=25°C) Gear: Electronic

8,4W Power: