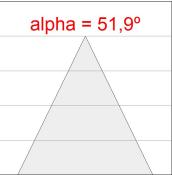

### **PHOTOMETRIC DATA:**

K71ST1540WF930NBB  $\eta$  = 100% lmax = 1601 cd/klm UTE:

CIE: 99 100 100 100 100

Data according to regulations 2019/2020/EU and 2019/2015/EU