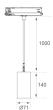

Finish: Matte white RAL 9010

Weight: 670 g

Installation: Suspended

#### **TECHNICAL SPECIFICATIONS:**

| Light output: | 829 lm                   | °K :          | 3000             |
|---------------|--------------------------|---------------|------------------|
| Plum:         | 10,3W                    | CRI :         | 90               |
| Efficacy:     | 80,5 lm/w                | R9 :          | 54               |
| UGR:          | 19                       | MacAdam:      | 3                |
| Туре:         | СОВ                      | Power Supply: | 220-240V 50/60Hz |
| LED Lifetime: | 72.000 L80 B10 (Ta=25°C) | Gear:         | Adjustable DALI  |
| Power:        | 8,4W                     |               |                  |