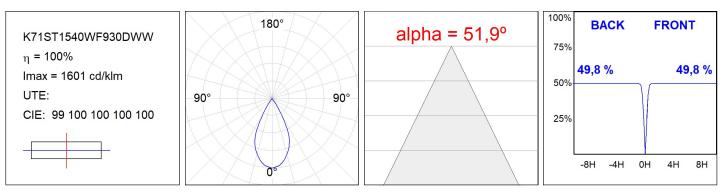

### **PHOTOMETRIC DATA :**

LAMP reserves the right to change the technical specifications of their products. These changes will allow the continual improvement of the products and will also ensure the conformity to current legal changes. Updated information is always available in our website www.lamp.es

#### **TECHNICAL SPECIFICATIONS:**

| Light output: | 829 lm                   | °K :          | 3000             |
|---------------|--------------------------|---------------|------------------|
| Plum:         | 10,3W                    | CRI :         | 90               |
| Efficacy:     | 80,5 lm/w                | R9 :          | 54               |
| UGR:          | 19                       | MacAdam:      | 3                |
| Туре:         | СОВ                      | Power Supply: | 220-240V 50/60Hz |
| LED Lifetime: | 72.000 L80 B10 (Ta=25°C) | Gear:         | Adjustable DALI  |
| Power:        | 8,4W                     |               |                  |