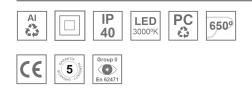

#### Description:

LAMP Suspended or ceiling mounting downlight KOMBIC 70 SUT 1500. Body made of recycled aluminium extrusion at a rate of 75% and reflector made of recycled polycarbonate R-PC FR WHITE TM non-brominated flame retardant additive. Flammability grade V0 according to UL94. Inner reflector finished in white and Wide Flood optic for greater efficiency and to achieve controlled light distribution and low glare level, less than UGR<16. Heatsink made of die-cast aluminium. COB LED, colour temperature 3000K and IRC90. Electronic DALI gear included. IP40 rated. Insulation Class II. Photobiological safety group 0. LED life time: 72.000 L80 B10. Available finishes: White and black.

#### **TECHNICAL SPECIFICATIONS:**

| Light output: | 829 lm                   | °K :          | 3000             |
|---------------|--------------------------|---------------|------------------|
| Plum:         | 10,3W                    | CRI :         | 90               |
| Efficacy:     | 80,5 lm/w                | R9 :          | 54               |
| UGR:          | 19                       | MacAdam:      | 3                |
| Туре:         | СОВ                      | Power Supply: | 220-240V 50/60Hz |
| LED Lifetime: | 72.000 L80 B10 (Ta=25°C) | Gear:         | Adjustable DALI  |
| Power:        | 8,4W                     |               |                  |