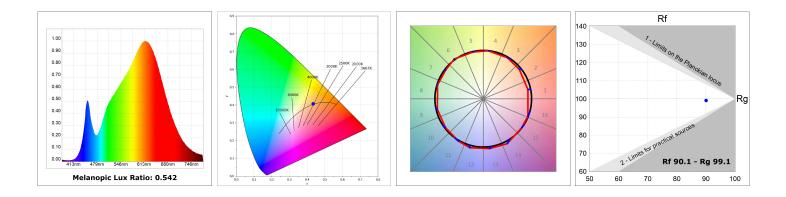

#### **TECHNICAL SPECIFICATIONS:**

| Light output: | 829 lm                   | °K :          | 3000             |
|---------------|--------------------------|---------------|------------------|
| Plum:         | 10,3W                    | CRI :         | 90               |
| Efficacy:     | 80,5 lm/w                | R9 :          | 54               |
| UGR:          | 19                       | MacAdam:      | 3                |
| Туре:         | СОВ                      | Power Supply: | 220-240V 50/60Hz |
| LED Lifetime: | 72.000 L80 B10 (Ta=25°C) | Gear:         | Adjustable DALI  |
| Power:        | 8,4W                     |               |                  |