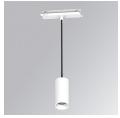

#### Description:

LAMP Suspended or ceiling mounting downlight KOMBIC 70 SUT 1500. Body made of recycled aluminium extrusion at a rate of 75% and reflector made of recycled polycarbonate R-PC FR WHITE TM non-brominated flame retardant additive. Flammability grade V0 according to UL94. Inner reflector finished in white and Wide Flood optic for greater efficiency and to achieve controlled light distribution and low glare level, less than UGR<16. Heatsink made of die-cast aluminium. COB LED, colour temperature 3000K and IRC90. Electronic DALI gear included. IP40 rated. Insulation Class II. Photobiological safety group 0. LED life time: 72.000 L80 B10. Available finishes: White and black.

Finish: Matte white RAL 9010

Weight: 670 g

Installation: Suspended