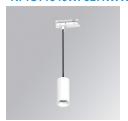

### **KOMBIC 70 SUT**

### K71ST1540WF927NWW

### KOMBIC 70 SUT 1500 IP40 9VWW WFL W/W

### Description:

LAMP Suspended or ceiling mounting downlight KOMBIC 70 SUT 1500. Body made of recycled aluminium extrusion at a rate of 75% and reflector made of recycled polycarbonate R-PC FR WHITE TM non-brominated flame retardant additive. Flammability grade V0 according to UL94. Inner reflector finished in white and Wide Flood optic for greater efficiency and to achieve controlled light distribution and low glare level, less than UGR<16. Heatsink made of die-cast aluminium. COB LED, colour temperature 2700K and IRC90. Electronic ON OFF gear included. IP40 rated. Insulation Class II. Photobiological safety group 0. LED life time: 72.000 L80 B10. Available finishes: White and black.

Finish: Matte white RAL 9010

Weight: 630 g

Installation: Suspended