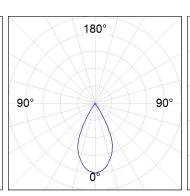

### **PHOTOMETRIC DATA:**

 $\label{eq:continuity} \text{K71ST1540WF927NWW} \\ \eta = 100\% \\ \text{Imax} = 1601 \text{ cd/kIm} \\ \text{UTE:}$ 

CIE: 99 100 100 100 100

Data according to regulations 2019/2020/EU and 2019/2015/EU