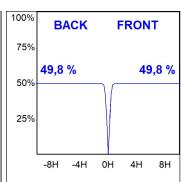

### **PHOTOMETRIC DATA:**

 $\label{eq:continuity} \text{K71ST1540WF927NWW} \\ \eta = 100\% \\ \text{Imax} = 1601 \text{ cd/kIm} \\ \text{UTE:}$ 

CIE: 99 100 100 100 100

Data according to regulations 2019/2020/EU and 2019/2015/EU