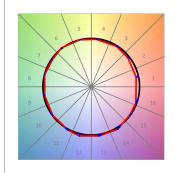

### **TECHNICAL SPECIFICATIONS:**

Light output: 795 lm °K: 2700 Plum: 10,5W CRI: 90 Efficacy: 75,7 lm/w R9: 61 UGR: 19 3

MacAdam: Type: СОВ

LED Lifetime: 72.000 L80 B10 (Ta=25°C) Gear: Electronic

8,4W Power: