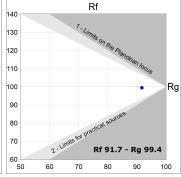

### **TECHNICAL SPECIFICATIONS:**

Light output: 795 lm °K: 2700 Plum: 10,5W CRI: 90 Efficacy: 75,7 lm/w R9: 61 UGR: 19 3

MacAdam: Type: СОВ

LED Lifetime: 72.000 L80 B10 (Ta=25°C) Gear: Electronic

8,4W Power: