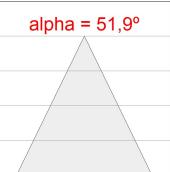

### **PHOTOMETRIC DATA:**

 $\label{eq:continuity} \text{K71ST1540WF927NWW} \\ \eta = 100\% \\ \text{Imax} = 1601 \text{ cd/kIm} \\ \text{UTE:}$ 

CIE: 99 100 100 100 100

Data according to regulations 2019/2020/EU and 2019/2015/EU