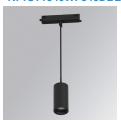

#### Description:

LAMP Suspended or ceiling mounting downlight KOMBIC 70 SUT 1500. Body made of recycled aluminium extrusion at a rate of 75% and reflector made of recycled polycarbonate R-PC FR WHITE TM non-brominated flame retardant additive. Flammability grade V0 according to UL94. Inner reflector finished in black and Wide Flood optic for greater efficiency and to achieve controlled light distribution and low glare level, less than UGR<16. Heatsink made of die-cast aluminium. COB LED, colour temperature 4000K and IRC80. Electronic DALI gear included. IP40 rated. Insulation Class II. Photobiological safety group 0. LED life time: 72.000 L80 B10. Available finishes: White and black.

Finish: Matte black RAL 9011

Weight: 670 g

Installation: Suspended