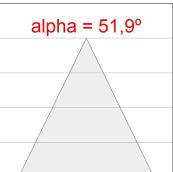

#### **PHOTOMETRIC DATA:**

K71ST1540WF840DBB  $\eta$  = 100% Imax = 1601 cd/klm UTE: CIE: 99 100 100 100 100