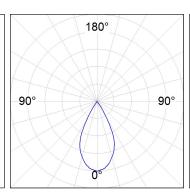

#### **PHOTOMETRIC DATA:**

K71ST1540WF840DBB  $\eta$  = 100% Imax = 1601 cd/klm UTE: CIE: 99 100 100 100 100