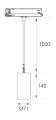

#### **Product datasheet**

#### **KOMBIC 70 SUT**



#### K71ST1540WF840DBB





#### KOMBIC 70 SUT 1500 IP40 NW WFL D B/B

#### Description:

LAMP Suspended or ceiling mounting downlight KOMBIC 70 SUT 1500. Body made of recycled aluminium extrusion at a rate of 75% and reflector made of recycled polycarbonate R-PC FR WHITE TM non-brominated flame retardant additive. Flammability grade V0 according to UL94. Inner reflector finished in black and Wide Flood optic for greater efficiency and to achieve controlled light distribution and low glare level, less than UGR<16. Heatsink made of die-cast aluminium. COB LED, colour temperature 4000K and IRC80. Electronic DALI gear included. IP40 rated. Insulation Class II. Photobiological safety group 0. LED life time: 72.000 L80 B10. Available finishes: White and black.

Finish: Matte black RAL 9011

Weight: 670 g

Installation: