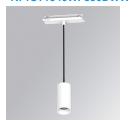

## Description:

LAMP Suspended or ceiling mounting downlight KOMBIC 70 SUT 1500. Body made of recycled aluminium extrusion at a rate of 75% and reflector made of recycled polycarbonate R-PC FR WHITE TM non-brominated flame retardant additive. Flammability grade V0 according to UL94. Inner reflector finished in white and Wide Flood optic for greater efficiency and to achieve controlled light distribution and low glare level, less than UGR<16. Heatsink made of die-cast aluminium. COB LED, colour temperature 3000K and IRC80. Electronic DALI gear included. IP40 rated. Insulation Class II. Photobiological safety group 0. LED life time: 72.000 L80 B10. Available finishes: White and black.

Finish: Matte white RAL 9010

Weight: 670 g

Installation: Suspended