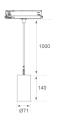

Finish: Matte white RAL 9010

Weight: 670 g

Installation: Suspended

## **TECHNICAL SPECIFICATIONS:**

Light output: 973 lm °K: 3000 Plum: 10,3W CRI: 80 Efficacy: 94,5 lm/w 3 MacAdam:

UGR: 19 Power Supply: 220-240V 50/60Hz Type: СОВ Gear: Adjustable DALI

LED Lifetime: 72.000 L80 B10 (Ta=25°C)