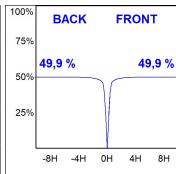

## **PHOTOMETRIC DATA:**

K71ST1540WF830DWW  $\eta$  = 100% Imax = 1458 cd/klm UTE: 1,00A CIE: 92 97 100 100 100