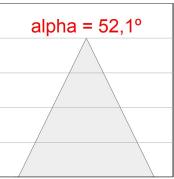

## **PHOTOMETRIC DATA:**

K71ST1540WF830DWW  $\eta$  = 100% Imax = 1458 cd/klm UTE: 1,00A CIE: 92 97 100 100 100