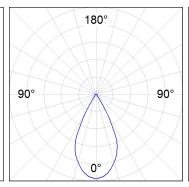

## **PHOTOMETRIC DATA:**

K71ST1540WF830DWW  $\eta$  = 100% Imax = 1458 cd/klm UTE: 1,00A CIE: 92 97 100 100 100