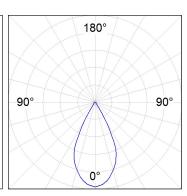

# **PHOTOMETRIC DATA:**

K71ST1540WF827DWW  $\eta$  = 100% Imax = 1458 cd/klm UTE: 1,00A

CIE: 92 97 100 100 100