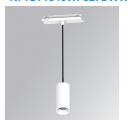

## Description:

LAMP Suspended or ceiling mounting downlight KOMBIC 70 SUT 1500. Body made of recycled aluminium extrusion at a rate of 75% and reflector made of recycled polycarbonate R-PC FR WHITE TM non-brominated flame retardant additive. Flammability grade V0 according to UL94. Inner reflector finished in white and Wide Flood optic for greater efficiency and to achieve controlled light distribution and low glare level, less than UGR<16. Heatsink made of die-cast aluminium. COB LED, colour temperature 2700K and IRC80. Electronic DALI gear included. IP40 rated. Insulation Class II. Photobiological safety group 0. LED life time: 72.000 L80 B10. Available finishes: White and black.

Finish: Matte white RAL 9010

Weight: 670 g

Installation: Suspended