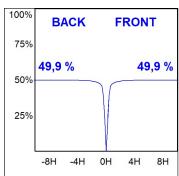

# **PHOTOMETRIC DATA:**

K71ST1540WF827DWW  $\eta$  = 100% Imax = 1458 cd/klm UTE: 1,00A

CIE: 92 97 100 100 100