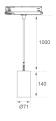

Finish: Matte white RAL 9010

Weight: 670 g

Installation: Suspended

## **TECHNICAL SPECIFICATIONS:**

Light output: 929 lm °K: 2700 Plum: 10,3W CRI: 80 Efficacy: 90,2 lm/w 3 MacAdam:

UGR: 19 Power Supply: 220-240V 50/60Hz Type: СОВ Gear: Adjustable DALI

LED Lifetime: 72.000 L80 B10 (Ta=25°C)