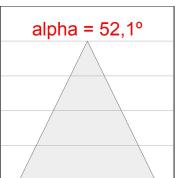

# **PHOTOMETRIC DATA:**

K71ST1540WF827DWW  $\eta$  = 100% Imax = 1458 cd/klm UTE: 1,00A

CIE: 92 97 100 100 100