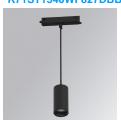

#### **Product datasheet**

#### **KOMBIC 70 SUT**

#### K71ST1540WF827DBB

#### KOMBIC 70 SUT 1500 IP40 VWW WFL D B/B

#### Description:

LAMP Suspended or ceiling mounting downlight KOMBIC 70 SUT 1500. Body made of recycled aluminium extrusion at a rate of 75% and reflector made of recycled polycarbonate R-PC FR WHITE TM non-brominated flame retardant additive. Flammability grade V0 according to UL94. Inner reflector finished in black and Wide Flood optic for greater efficiency and to achieve controlled light distribution and low glare level, less than UGR<16. Heatsink made of die-cast aluminium. COB LED, colour temperature 2700K and IRC80. Electronic DALI gear included. IP40 rated. Insulation Class II. Photobiological safety group 0. LED life time: 72.000 L80 B10. Available finishes: White and black.

Finish: Matte black RAL 9011

Weight: 670 g

Installation: Suspended