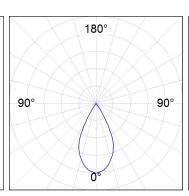

## **PHOTOMETRIC DATA:**

K71ST1540WF827DBB  $\eta$  = 100% Imax = 1601 cd/klm UTE: CIE: 99 100 100 100 100