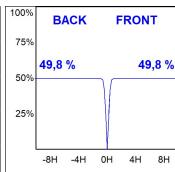

## **PHOTOMETRIC DATA:**

K71ST1540WF827DBB  $\eta$  = 100% Imax = 1601 cd/klm UTE: CIE: 99 100 100 100 100