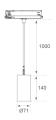

Finish: Matte black RAL 9011

Weight: 670 g

Installation: Suspended

#### **TECHNICAL SPECIFICATIONS:**

Light output: 828 lm °K: 2700 Plum: 10,3W CRI: 80 Efficacy: 80,4 lm/w 3 MacAdam:

UGR: 16 Power Supply: 220-240V 50/60Hz Type: СОВ Gear: Adjustable DALI

LED Lifetime: 72.000 L80 B10 (Ta=25°C)