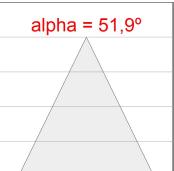

## **PHOTOMETRIC DATA:**

K71ST1540WF827DBB  $\eta$  = 100% Imax = 1601 cd/klm UTE: CIE: 99 100 100 100 100