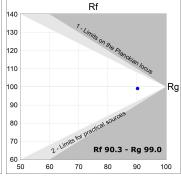

### **TECHNICAL SPECIFICATIONS:**

Light output: 849 lm °K: 4000 Plum: 10,5W CRI: 90 Efficacy: 80,8 lm/w 3 MacAdam:

Type: СОВ Power Supply: 220-240V 50/60Hz

LED Lifetime: 72.000 L80 B10 (Ta=25°C) Gear: Electronic