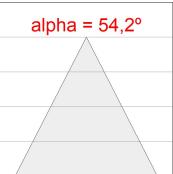

### **PHOTOMETRIC DATA:**

 $\label{eq:continuity} \text{K71ST1540OP940NWW}$   $\eta = 100\%$  Imax = 942 cd/klm UTE: 1,00B

CIE: 75 94 99 100 100

Data according to regulations 2019/2020/EU and 2019/2015/EU