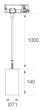

Finish: Matte white RAL 9010

Weight: 610 g

Installation: Suspended

### **TECHNICAL SPECIFICATIONS:**

Light output: 849 lm °K: 4000 Plum: 10,5W CRI: 90 Efficacy: 80,8 lm/w 3 MacAdam:

Type: СОВ Power Supply: 220-240V 50/60Hz

LED Lifetime: 72.000 L80 B10 (Ta=25°C) Gear: Electronic