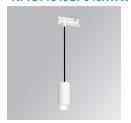

### Description:

LAMP Suspended or ceiling mounting downlight KOMBIC 70 SUT 1500. Body made of recycled aluminium extrusion at a rate of 75% and reflector made of recycled polycarbonate R-PC FR WHITE TM non-brominated flame retardant additive. Flammability grade V0 according to UL94. Inner reflector finished in white and opal optical film. Heatsink made of die-cast aluminium. COB LED, colour temperature 4000K and IRC90. Electronic ON OFF gear included. IP40 rated. Insulation Class II. Photobiological safety group 0. LED life time: 72.000 L80 B10. White finish.

Finish: Matte white RAL 9010

Weight: 610 g

Installation: Suspended