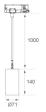

Finish: Matte white RAL 9010

Weight: 610 g

Installation: Suspended

#### **TECHNICAL SPECIFICATIONS:**

Light output: 796 lm °K: 3000 Plum: 10,5W CRI: 90 Efficacy: 75,8 lm/w 3 MacAdam:

Type: СОВ Power Supply: 220-240V 50/60Hz

LED Lifetime: 72.000 L80 B10 (Ta=25°C) Gear: Electronic