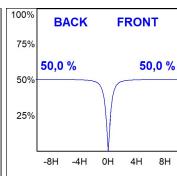

#### **PHOTOMETRIC DATA:**

 $\label{eq:continuity} \text{K71ST1540OP930NWW} \\ \eta = 100\% \\ \text{Imax} = 942 \text{ cd/klm} \\ \text{UTE: 1,00B}$ 

CIE: 75 94 99 100 100

Data according to regulations 2019/2020/EU and 2019/2015/EU