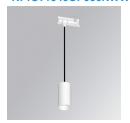

# **KOMBIC 70 SUT 1500 IP40 9WW OP W/W**

#### Description:

LAMP Suspended or ceiling mounting downlight KOMBIC 70 SUT 1500. Body made of recycled aluminium extrusion at a rate of 75% and reflector made of recycled polycarbonate R-PC FR WHITE TM non-brominated flame retardant additive. Flammability grade V0 according to UL94. Inner reflector finished in white and opal optical film. Heatsink made of die-cast aluminium. COB LED, colour temperature 3000K and IRC90. Electronic ON OFF gear included. IP40 rated. Insulation Class II. Photobiological safety group 0. LED life time: 72.000 L80 B10. White finish.

Finish: Matte white RAL 9010

Weight: 610 g

Installation: Suspended