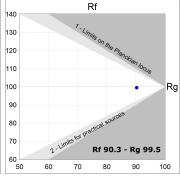

#### **TECHNICAL SPECIFICATIONS:**

Light output: 796 lm °K: 3000 Plum: 10,5W CRI: 90 Efficacy: 75,8 lm/w 3 MacAdam:

Type: СОВ Power Supply: 220-240V 50/60Hz

LED Lifetime: 72.000 L80 B10 (Ta=25°C) Gear: Electronic