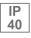

#### Description:

LAMP Suspended or ceiling mounting downlight KOMBIC 70 SUT 1500. Body made of recycled aluminium extrusion at a rate of 75% and reflector made of recycled polycarbonate R-PC FR WHITE TM non-brominated flame retardant additive. Flammability grade V0 according to UL94. Inner reflector finished in white and opal optical film. Heatsink made of die-cast aluminium. COB LED, colour temperature 3000K and IRC90. Electronic ON OFF gear included. IP40 rated. Insulation Class II. Photobiological safety group 0. LED life time: 72.000 L80 B10. White finish.