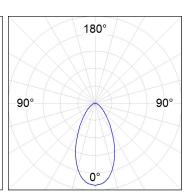

#### **PHOTOMETRIC DATA:**

 $\label{eq:continuity} \text{K71ST1540OP930NWW} \\ \eta = 100\% \\ \text{Imax} = 942 \text{ cd/klm} \\ \text{UTE: 1,00B}$ 

CIE: 75 94 99 100 100

Data according to regulations 2019/2020/EU and 2019/2015/EU