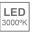

#### Description:

LAMP Suspended or ceiling mounting downlight KOMBIC 70 SUT 1500. Body made of recycled aluminium extrusion at a rate of 75% and reflector made of recycled polycarbonate R-PC FR WHITE TM non-brominated flame retardant additive. Flammability grade V0 according to UL94. Inner reflector finished in white and opal optical film. Heatsink made of die-cast aluminium. COB LED, colour temperature 3000K and IRC90. Electronic ON OFF gear included. IP40 rated. Insulation Class II. Photobiological safety group 0. LED life time: 72.000 L80 B10. White finish.

#### **TECHNICAL SPECIFICATIONS:**

Light output: 796 lm °K: 3000 Plum: 10,5W CRI: 90 Efficacy: 75,8 lm/w 3 MacAdam:

Type: СОВ Power Supply: 220-240V 50/60Hz

LED Lifetime: 72.000 L80 B10 (Ta=25°C) Gear: Electronic