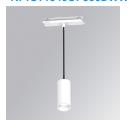

#### Description:

LAMP Suspended or ceiling mounting downlight KOMBIC 70 SUT 1500. Body made of recycled aluminium extrusion at a rate of 75% and reflector made of recycled polycarbonate R-PC FR WHITE TM non-brominated flame retardant additive. Flammability grade V0 according to UL94. Inner reflector finished in white and opal optical film. Heatsink made of die-cast aluminium. COB LED, colour temperature 3000K and IRC90. Electronic DALI gear included. IP40 rated. Insulation Class II. Photobiological safety group 0. LED life time: 72.000 L80 B10. White finish.

Finish: Matte white RAL 9010

Weight: 650 g

Installation: Suspended