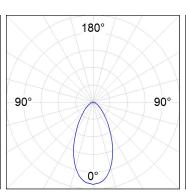

#### **PHOTOMETRIC DATA:**

K71ST1540OP930DWW

K71ST1540OP930DWW  $\eta$  = 100% lmax = 942 cd/klmUTE: 1,00B

CIE: 75 94 99 100 100

**KOMBIC 70 SUT 1500 IP40 9WW OP D W/W** 