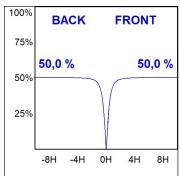

#### **PHOTOMETRIC DATA:**

K71ST1540OP930DWW

K71ST1540OP930DWW  $\eta$  = 100% lmax = 942 cd/klmUTE: 1,00B

CIE: 75 94 99 100 100

**KOMBIC 70 SUT 1500 IP40 9WW OP D W/W** 