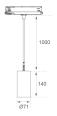

Finish: Matte white RAL 9010

Weight: 650 g

Installation: Suspended

#### **TECHNICAL SPECIFICATIONS:**

Light output: 796 lm °K: 3000 Plum: 10,3W CRI: 90 Efficacy: 77,3 lm/w R9: 54 Type: СОВ MacAdam: 3

LED Lifetime: 72.000 L80 B10 (Ta=25°C) Power Supply: 220-240V 50/60Hz 8,4W Gear: Power: Adjustable DALI