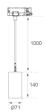

Finish: Matte white RAL 9010

Weight: 610 g

Installation: Suspended

#### **TECHNICAL SPECIFICATIONS:**

| Light output: | 763 lm                   | ⁰К :          | 2700             |
|---------------|--------------------------|---------------|------------------|
| Plum:         | 10,5W                    | CRI :         | 90               |
| Efficacy:     | 72,7 lm/w                | MacAdam:      | 3                |
| Туре:         | СОВ                      | Power Supply: | 220-240V 50/60Hz |
| LED Lifetime: | 72.000 L80 B10 (Ta=25°C) | Gear:         | Electronic       |
| Power:        | 8,4W                     |               |                  |