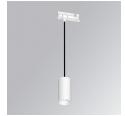

# KOMBIC 70 SUT

# K71ST1540OP927NWW

### KOMBIC 70 SUT 1500 IP40 9VWW OP W/W

#### **Description:**

LAMP Suspended or ceiling mounting downlight KOMBIC 70 SUT 1500. Body made of recycled aluminium extrusion at a rate of 75% and reflector made of recycled polycarbonate R-PC FR WHITE TM non-brominated flame retardant additive. Flammability grade V0 according to UL94. Inner reflector finished in white and opal optical film.Heatsink made of die-cast aluminium. COB LED, colour temperature 2700K and IRC90. Electronic ON OFF gear included. IP40 rated. Insulation Class II. Photobiological safety group 0. LED life time: 72.000 L80 B10. White finish.

Finish: Matte white RAL 9010

Weight: 610 g

Installation: Suspended