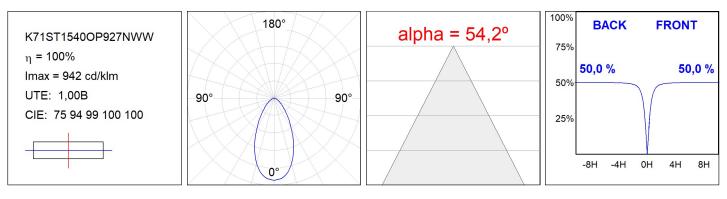

# **PHOTOMETRIC DATA :**

#### **TECHNICAL SPECIFICATIONS:**

| Light output: | 763 lm                   | ⁰К :          | 2700             |
|---------------|--------------------------|---------------|------------------|
| Plum:         | 10,5W                    | CRI :         | 90               |
| Efficacy:     | 72,7 lm/w                | MacAdam:      | 3                |
| Туре:         | СОВ                      | Power Supply: | 220-240V 50/60Hz |
| LED Lifetime: | 72.000 L80 B10 (Ta=25°C) | Gear:         | Electronic       |
| Power:        | 8,4W                     |               |                  |

### Light output tolerance +/- 10%