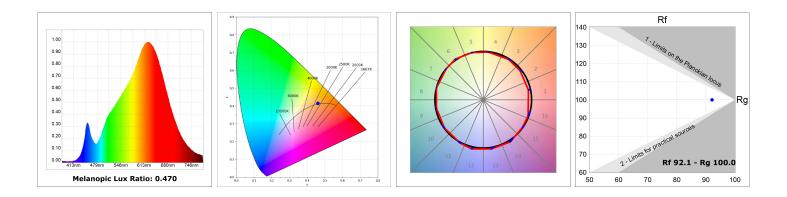

#### **TECHNICAL SPECIFICATIONS:**

| Light output: | 763 lm                   | ⁰К :          | 2700             |
|---------------|--------------------------|---------------|------------------|
| Plum:         | 10,5W                    | CRI :         | 90               |
| Efficacy:     | 72,7 lm/w                | MacAdam:      | 3                |
| Туре:         | СОВ                      | Power Supply: | 220-240V 50/60Hz |
| LED Lifetime: | 72.000 L80 B10 (Ta=25°C) | Gear:         | Electronic       |
| Power:        | 8,4W                     |               |                  |