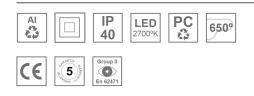

#### **Description:**

LAMP Suspended or ceiling mounting downlight KOMBIC 70 SUT 1500. Body made of recycled aluminium extrusion at a rate of 75% and reflector made of recycled polycarbonate R-PC FR WHITE TM non-brominated flame retardant additive. Flammability grade V0 according to UL94. Inner reflector finished in white and opal optical film.Heatsink made of die-cast aluminium. COB LED, colour temperature 2700K and IRC90. Electronic ON OFF gear included. IP40 rated. Insulation Class II. Photobiological safety group 0. LED life time: 72.000 L80 B10. White finish.

#### **TECHNICAL SPECIFICATIONS:**

| Light output: | 763 lm                   | ⁰К :          | 2700             |
|---------------|--------------------------|---------------|------------------|
| Plum:         | 10,5W                    | CRI :         | 90               |
| Efficacy:     | 72,7 lm/w                | MacAdam:      | 3                |
| Туре:         | СОВ                      | Power Supply: | 220-240V 50/60Hz |
| LED Lifetime: | 72.000 L80 B10 (Ta=25°C) | Gear:         | Electronic       |
| Power:        | 8,4W                     |               |                  |