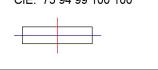

#### **PHOTOMETRIC DATA:**

K71ST1540OP827NWW  $\eta$  = 100% lmax = 942 cd/klmUTE: 1,00B

CIE: 75 94 99 100 100