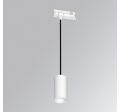

#### Description:

LAMP Suspended or ceiling mounting downlight KOMBIC 70 SUT 1500. Body made of recycled aluminium extrusion at a rate of 75% and reflector made of recycled polycarbonate R-PC FR WHITE TM non-brominated flame retardant additive. Flammability grade V0 according to UL94. Inner reflector finished in white and opal optical film. Heatsink made of die-cast aluminium. COB LED, colour temperature 2700K and IRC80. Electronic ON OFF gear included. IP40 rated. Insulation Class II. Photobiological safety group 0. LED life time: 72.000 L80 B10. White finish.

Finish: Matte white RAL 9010

Weight: 610 g

Installation: Suspended