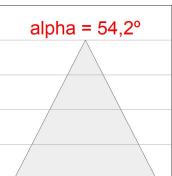

#### **PHOTOMETRIC DATA:**

K71ST1540OP827NWW  $\eta$  = 100% lmax = 942 cd/klmUTE: 1,00B

CIE: 75 94 99 100 100