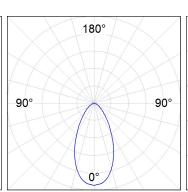

#### **PHOTOMETRIC DATA:**

K71ST1540OP827NWW  $\eta$  = 100% lmax = 942 cd/klmUTE: 1,00B

CIE: 75 94 99 100 100