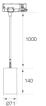

#### Description:

LAMP Suspended or ceiling mounting downlight KOMBIC 70 SUT 1500. Body made of recycled aluminium extrusion at a rate of 75% and reflector made of recycled polycarbonate R-PC FR WHITE TM non-brominated flame retardant additive. Flammability grade V0 according to UL94. Inner reflector finished in white and opal optical film. Heatsink made of die-cast aluminium. COB LED, colour temperature 2700K and IRC80. Electronic ON OFF gear included. IP40 rated. Insulation Class II. Photobiological safety group 0. LED life time: 72.000 L80 B10. White finish.

Finish: Matte white RAL 9010

Weight: 610 g

Installation: Suspended

#### **TECHNICAL SPECIFICATIONS:**

Light output: 892 lm °K: 2700 Plum: 10,5W CRI: 80 Efficacy: 84,9 lm/w 3 MacAdam:

Type: СОВ Power Supply: 220-240V 50/60Hz

LED Lifetime: 72.000 L80 B10 (Ta=25°C) Gear: Electronic