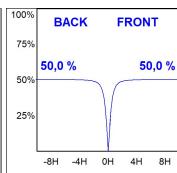

#### **PHOTOMETRIC DATA:**

K71ST1540OP827NWW  $\eta$  = 100% lmax = 942 cd/klmUTE: 1,00B

CIE: 75 94 99 100 100