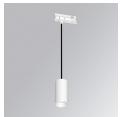

#### Description:

LAMP Suspended or ceiling mounting downlight KOMBIC 70 SUT 1500. Body made of recycled aluminium extrusion at a rate of 75% and reflector made of recycled polycarbonate R-PC FR WHITE TM non-brominated flame retardant additive. Flammability grade V0 according to UL94. Inner reflector finished in white and opal optical film. Heatsink made of die-cast aluminium. COB LED, colour temperature 2700K and IRC80. Electronic ON OFF gear included. IP40 rated. Insulation Class II. Photobiological safety group 0. LED life time: 72.000 L80 B10. White finish.

Finish: Matte white RAL 9010

Weight: 610 g

Installation: Suspended