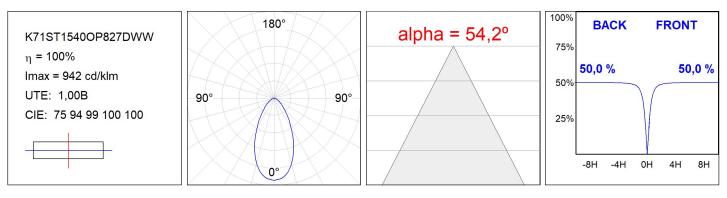

d

#### **TECHNICAL SPECIFICATIONS:**

| Light output: | 892 lm                   | ⁰K :          | 2700             |
|---------------|--------------------------|---------------|------------------|
| Plum:         | 10,3W                    | CRI :         | 80               |
| Efficacy:     | 86,6 lm/w                | MacAdam:      | 3                |
| Туре:         | СОВ                      | Power Supply: | 220-240V 50/60Hz |
| LED Lifetime: | 72.000 L80 B10 (Ta=25°C) | Gear:         | Adjustable DALI  |
| Power:        | 8,4W                     |               |                  |

#### Light output tolerance +/- 10%



## **CUSTOM MADE OPTIONS:**



Worktitude for light

# **KOMBIC 70 SUT**

K71ST1540OP827DWW

KOMBIC 70 SUT 1500 IP40 VWW OP D W/W



### **PHOTOMETRIC DATA :**