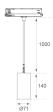

Finish: Matte white RAL 9010

Weight: 650 g

Installation: Suspended

#### **TECHNICAL SPECIFICATIONS:**

| Light output: | 892 lm                   | ⁰K :          | 2700             |
|---------------|--------------------------|---------------|------------------|
| Plum:         | 10,3W                    | CRI :         | 80               |
| Efficacy:     | 86,6 lm/w                | MacAdam:      | 3                |
| Туре:         | СОВ                      | Power Supply: | 220-240V 50/60Hz |
| LED Lifetime: | 72.000 L80 B10 (Ta=25°C) | Gear:         | Adjustable DALI  |
| Power:        | 8,4W                     |               |                  |