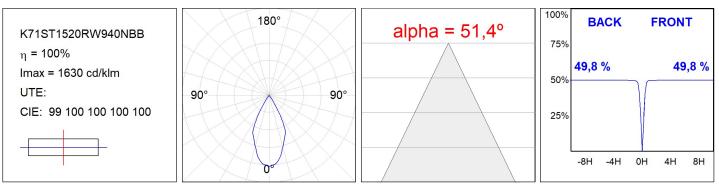

### K71ST1520RW940NBB

#### **TECHNICAL SPECIFICATIONS:**

| Light output: | 813 lm                   | °K :          | 4000             |
|---------------|--------------------------|---------------|------------------|
| Plum:         | 10,5W                    | CRI :         | 90               |
| Efficacy:     | 77,4 lm/w                | R9 :          | 71               |
| UGR:          | 16                       | MacAdam:      | 3                |
| Туре:         | СОВ                      | Power Supply: | 220-240V 50/60Hz |
| LED Lifetime: | 72.000 L80 B10 (Ta=25°C) | Gear:         | Electronic       |
| Power:        | 8,4W                     |               |                  |

### Light output tolerance +/- 10%