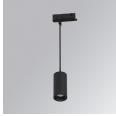

#### Description:

LAMP Suspended or ceiling mounting downlight KOMBIC 70 SUT 1500. Body made of recycled aluminium extrusion at a rate of 75% and reflector made of recycled polycarbonate R-PC FR WHITE TM non-brominated flame retardant additive. Flammability grade V0 according to UL94. Inner reflector finished in black and Wide Flood reflector for greater efficiency and to achieve controlled light distribution and low glare level, less than UGR<19. Heatsink made of die-cast aluminium. COB LED, colour temperature 4000K and IRC90. Electronic ON OFF gear included. IP20 rated. Insulation Class II. Photobiological safety group 0. LED life time: 72.000 L80 B10. Available finishes: White and black.

Finish: Matte black RAL 9011

Weight: 610 g

Installation: Suspended