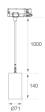

#### **Product datasheet**

# **KOMBIC 70 SUT**

### K71ST1520RW940NBB





#### KOMBIC 70 SUT 1500 IP20 9NW RF WFL B/B

#### Description:

LAMP Suspended or ceiling mounting downlight KOMBIC 70 SUT 1500. Body made of recycled aluminium extrusion at a rate of 75% and reflector made of recycled polycarbonate R-PC FR WHITE TM non-brominated flame retardant additive. Flammability grade V0 according to UL94. Inner reflector finished in black and Wide Flood reflector for greater efficiency and to achieve controlled light distribution and low glare level, less than UGR<19. Heatsink made of die-cast aluminium. COB LED, colour temperature 4000K and IRC90. Electronic ON OFF gear included. IP20 rated. Insulation Class II. Photobiological safety group 0. LED life time: 72.000 L80 B10. Available finishes: White and black.

Finish: Matte black RAL 9011

Weight: 610 g

Instal