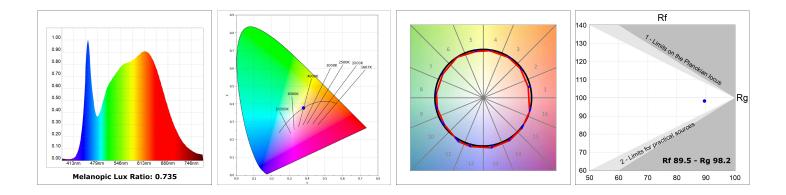

#### **TECHNICAL SPECIFICATIONS:**

| Light output: | 813 lm                   | °K :          | 4000             |
|---------------|--------------------------|---------------|------------------|
| Plum:         | 10,5W                    | CRI :         | 90               |
| Efficacy:     | 77,4 lm/w                | R9 :          | 71               |
| UGR:          | 16                       | MacAdam:      | 3                |
| Туре:         | СОВ                      | Power Supply: | 220-240V 50/60Hz |
| LED Lifetime: | 72.000 L80 B10 (Ta=25°C) | Gear:         | Electronic       |
| Power:        | 8,4W                     |               |                  |