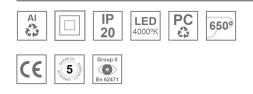

#### Description:

LAMP Suspended or ceiling mounting downlight KOMBIC 70 SUT 1500. Body made of recycled aluminium extrusion at a rate of 75% and reflector made of recycled polycarbonate R-PC FR WHITE TM non-brominated flame retardant additive. Flammability grade V0 according to UL94. Inner reflector finished in black and Wide Flood reflector for greater efficiency and to achieve controlled light distribution and low glare level, less than UGR<19. Heatsink made of die-cast aluminium. COB LED, colour temperature 4000K and IRC90. Electronic ON OFF gear included. IP20 rated. Insulation Class II. Photobiological safety group 0. LED life time: 72.000 L80 B10. Available finishes: White and black.

#### **TECHNICAL SPECIFICATIONS:**

| Light output: | 813 lm                   | °K :          | 4000             |
|---------------|--------------------------|---------------|------------------|
| Plum:         | 10,5W                    | CRI :         | 90               |
| Efficacy:     | 77,4 lm/w                | R9 :          | 71               |
| UGR:          | 16                       | MacAdam:      | 3                |
| Туре:         | СОВ                      | Power Supply: | 220-240V 50/60Hz |
| LED Lifetime: | 72.000 L80 B10 (Ta=25°C) | Gear:         | Electronic       |
| Power:        | 8,4W                     |               |                  |